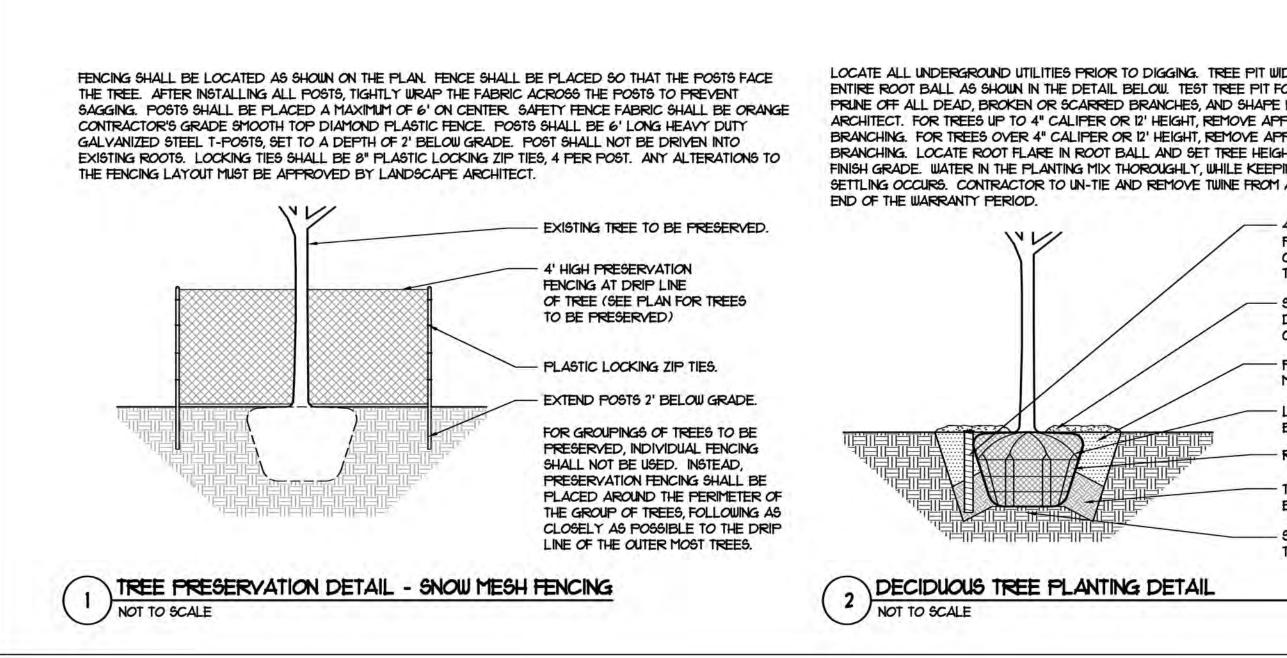

LOCATE ALL UNDERGROUND UTILITIES PRIOR TO DIGGING. TREE PIT WIDTH TO BE EXTENDED 12" AROUND THE ENTIRE ROOT BALL AS SHOWN IN THE DETAIL BELOW. TEST TREE PIT FOR DRAINAGE PRIOR TO INSTALLING TREE. PRUNE OFF ALL DEAD, BROKEN OR SCARRED BRANCHES, AND SHAPE PRUNE AS DIRECTED BY THE LANDSCAPE ARCHITECT. FOR TREES UP TO 4" CALIPER OR 12' HEIGHT, REMOVE APPROXIMATELY 5% -10% OF THE OVERALL BRANCHING. FOR TREES OVER 4" CALIPER OR 12' HEIGHT, REMOVE APPROXIMATELY 15%-20% OF THE OVERALL BRANCHING. LOCATE ROOT FLARE IN ROOT BALL AND SET TREE HEIGHT SO THAT ROOT FLARE IS FLUSH WITH FINISH GRADE. WATER IN THE PLANTING MIX THOROUGHLY, WHILE KEEPING THE TREE PLUMB. STRAIGHTEN TREE IF SETTLING OCCURS. CONTRACTOR TO UN-TIE AND REMOVE TWINE FROM AROUND ROOT FLARE OF TREE AT THE