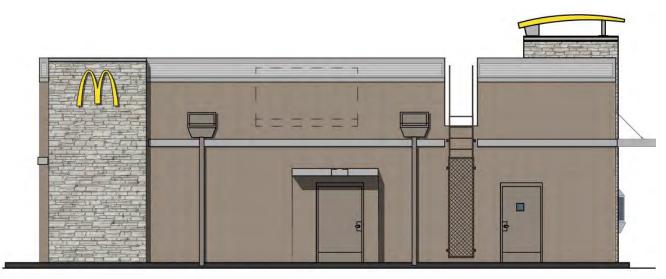

#### West Elevation

#### East Elevation

Create

| 1 | MATERIALS LEGEND                                                              |
|---|-------------------------------------------------------------------------------|
| - | Taupe Color Schme                                                             |
|   | Thin Brick (Main Building)<br>Thin Tech - Elite Series by Glen-Gery (Painted) |
|   | Existing Brick (Main Building)<br>Existing Brick to Remain (Paint)            |
| - | Face Brick (Main Building)<br>Face Brick to Match Existing (Paint)            |
| 6 | Cultered Stone (Arcades)<br>McD APFW Blend Ledgestone by Boral                |
|   | Canopy (Metal)<br>Pantone 123C                                                |
|   | Glazing (Windows & Storefront)                                                |
|   | Corrugated Metal<br>Cityscape by Metal-Era                                    |
|   | Alluminum Trells (Prefinished)                                                |
|   | Metal (Coping)<br><sub>Cityscape</sub>                                        |
|   | Paint (Main Building)<br>Benjamin Moore - Taos Taupe BM-2111-40               |