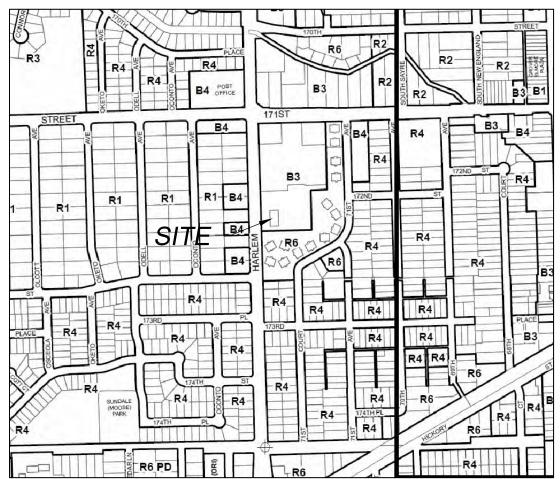

AUGUST 19, 2008.

# BENCHMARK

<u>SOURCE:</u> BENCHMARKS ESTABLISH VIA TRIMBLE VRS NETWORK. DATUM IS NAVD88, GROUND SCALE FACTOR: 1.0000248191

NGS DATA SHEET CHECK: PID: ME1944

DESC.: BENCHMARK DISK SET IN CONCRETE. SEE DATA SHEET FOR DIRECTIONS. ELEV.: 696.68 (RECORD) 696.73 (MEAS.)

<u>SITE:</u>

STATION DESIGNATION: SBM #1 ESTABLISHED BY: V3 COMPANIES DATE: 03/16/13

ELEVATION: 705.20 (MEASURED) DATUM: NAVD88 DESCRIPTION: NAIL IN THE NORTH SIDE OF POWER POLE 66.6' SOUTHEASTERLY FROM SOUTHERLY MOST SOUTHEAST CORNER OF MCDONALD'S BUILDING.

STATION DESIGNATION: SBM #2 ESTABLISHED BY: V3 COMPANIES DATE: 03/16/13 ELEVATION: 705.85 (MEASURED) DATUM: NAVD88 DESCRIPTION: EAST FLANGE BOLT OF FIRE HYDRANT ON THE EAST SIDE OF HARLEM AVENUE, NORTH OF THE NORTHERLY ENTRANCE TO McDONALD'S SITE .



ZONING MAP DETAIL NOT TO SCALE

## ZONING INFORMATION

| (NOT PROVIDED BY INSURER AS REQUIRED BY THE ALTA STANDARDS) |                                                                                                          |  |  |
|-------------------------------------------------------------|----------------------------------------------------------------------------------------------------------|--|--|
|                                                             | DATA TAKEN FROM VILLAGE OF TINLEY PARK WEBSITE<br>http://www.tinleypark.org/DocumentCenter/Home/View/134 |  |  |
|                                                             | THE PROPERTY IS ZONED: B-3, General Business and Commercial                                              |  |  |
|