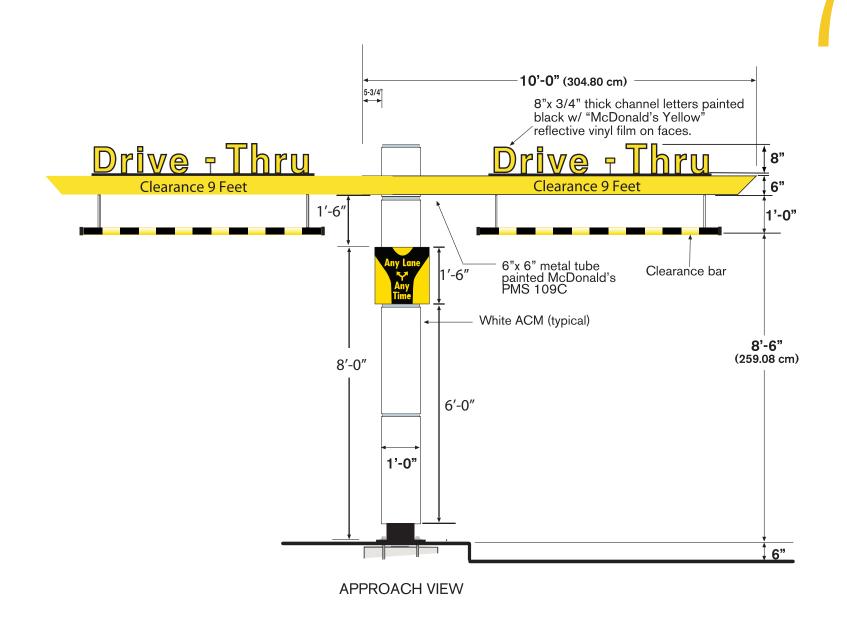

ck to Match Existing (Paint)            |
| 6 | Cultered Stone (Arcades)<br>McD APFW Blend Ledgestone by Boral                |
|   | Canopy (Metal)<br>Pantone 123C                                                |
|   | Glazing (Windows & Storefront)                                                |
|   | Corrugated Metal<br>Cityscape by Metal-Era                                    |
|   | Alluminum Trells (Prefinished)                                                |
|   | Metal (Coping)<br><sub>Cityscape</sub>                                        |
|   | Paint (Main Building)<br>Benjamin Moore - Taos Taupe BM-2111-40               |













# Drive-Thru Twin Pole Canopy w/ Built-In COD (Preferred)



#### LCD Confirmation Order Display



Built-in LCD Confirmation Order Display















| Electrical:   | 1.6 AMPS               |
|---------------|------------------------|
| Power Supply: | (1) Amperor ANP90-30P1 |

Ship Weight:









Ship Weight:

# NextGen Window Position Signs









| Size:        | 45'-7"          | 34'-11"          | 30'-0"          | 18'             | 9'-10"          |
|--------------|-----------------|------------------|-----------------|-----------------|-----------------|
| Dimensions:  | A 15.67"        | A 15.67"         | <b>A</b> 14.19" | <b>A</b> 7.39"  | <b>A</b> 6"     |
|              | (39.80 cm)      | (39.80 cm)       | (36.04cm)       | (18.77 cm)      | (15.24 cm)      |
|              | <b>B</b> 45'-7" | <b>B</b> 34'-11" | <b>B</b> 30'-0" | <b>B</b> 18'-0" | <b>B</b> 9'-10" |
|              | (1389.38 cm)    | (1061.