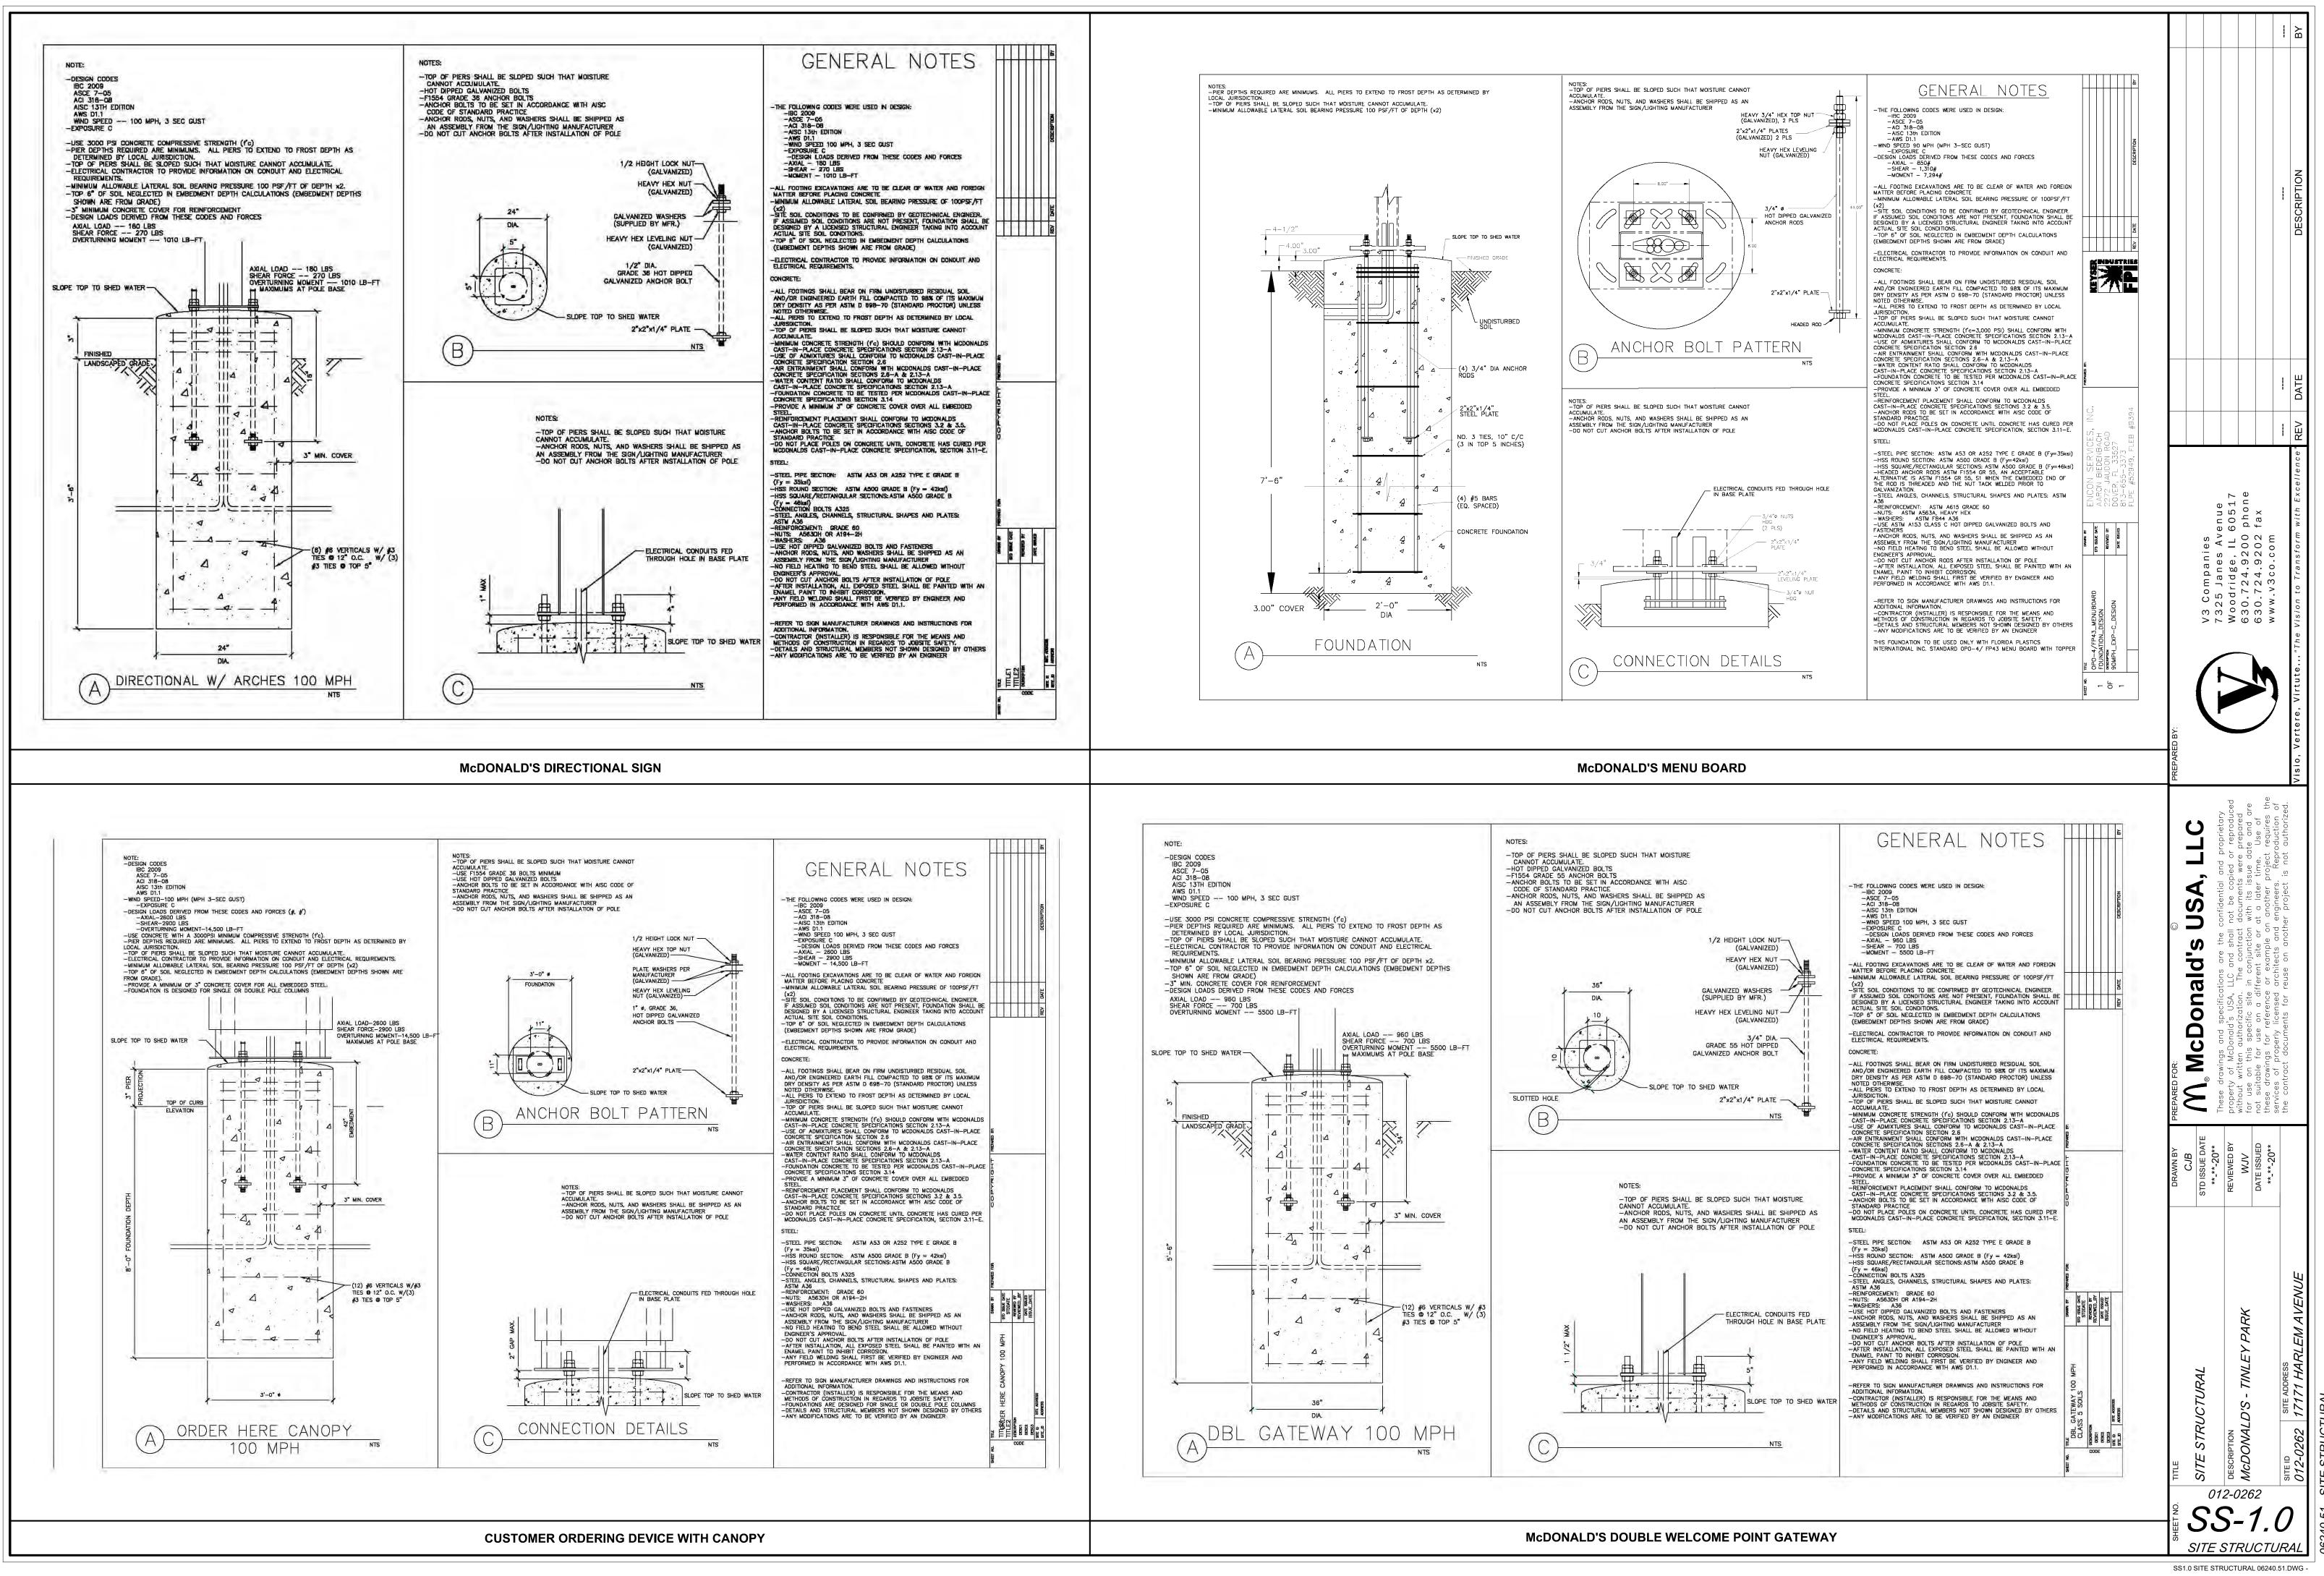

UTILITIES PRIOR TO DIGGING. TREE PIT WIDTH TO BE EXTENDED 12" AROUND THE ENTIRE ROOT BALL AS SHOWN IN THE DETAIL BELOW. TEST TREE PIT FOR DRAINAGE PRIOR TO INSTALLING TREE. PRUNE OFF ALL DEAD, BROKEN OR SCARRED BRANCHES, AND SHAPE PRUNE AS DIRECTED BY THE LANDSCAPE ARCHITECT. FOR TREES UP TO 4" CALIPER OR 12' HEIGHT, REMOVE APPROXIMATELY 5% -10% OF THE OVERALL BRANCHING. FOR TREES OVER 4" CALIPER OR 12' HEIGHT, REMOVE APPROXIMATELY 15%-20% OF THE OVERALL BRANCHING. LOCATE ROOT FLARE IN ROOT BALL AND SET TREE HEIGHT SO THAT ROOT FLARE IS FLUSH WITH FINISH GRADE. WATER IN THE PLANTING MIX THOROUGHLY, WHILE KEEPING THE TREE PLUMB. STRAIGHTEN TREE IF SETTLING OCCURS. CONTRACTOR TO UN-TIE AND REMOVE TWINE FROM AROUND ROOT FLARE OF TREE AT THE



2017-03-10\_L1 (MBM).DWG - 3/16/2017 11:D@: AM



240.51 - SITE STRUCTUF







| <u>RECOMMENDATIONS</u> | <u>FOR</u> | <u>OWNER</u> | <b>OPERATOR</b> |
|------------------------|------------|--------------|-----------------|
|                        |            |              |                 |

| SIMPSON<br>STRONG-TIE<br>"HTC4"<br>@ 48"0.C.<br>CONT. TOP PLATE                                                                                                                               | - H                 | – STRUCTURAL MEMBER<br>SPANNING BOTTOM CH<br>4'–0" O.C.                                                                                                                                                                    |
|--------------------------------------------------------------------------------------------------------------