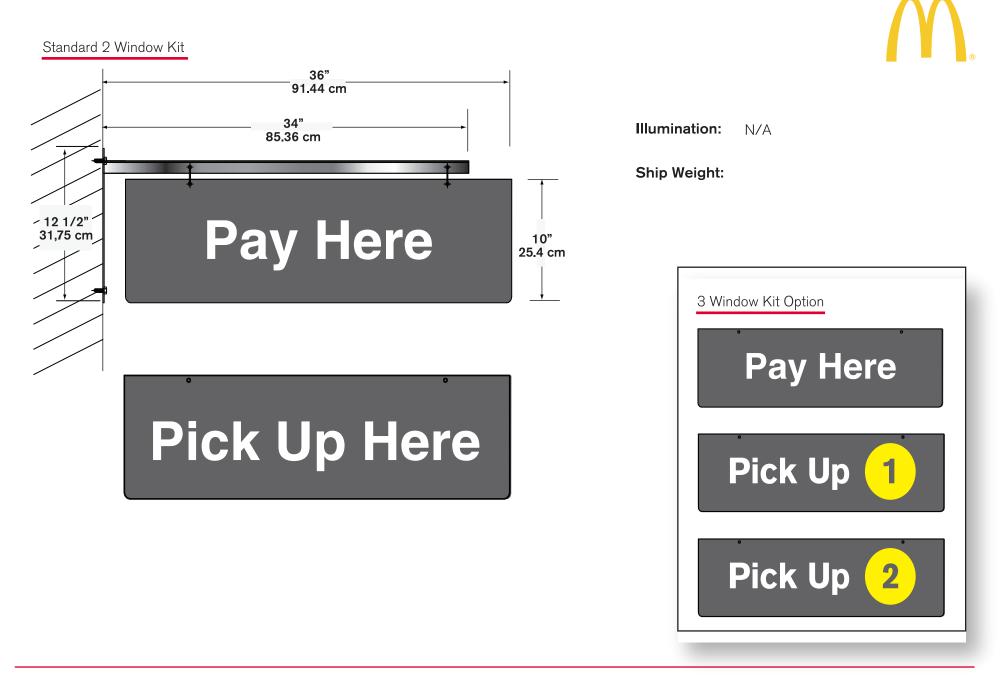

# NextGen Window Position Signs

| Size:        | 45'-7"          | 34'-11"          | 30'-0"          | 18'             | 9'-10"          |
|--------------|-----------------|------------------|-----------------|-----------------|-----------------|
| Dimensions:  | A 15.67"        | A 15.67"         | <b>A</b> 14.19" | <b>A</b> 7.39"  | <b>A</b> 6"     |
|              | (39.80 cm)      | (39.80 cm)       | (36.04cm)       | (18.77 cm)      | (15.24 cm)      |
|              | <b>B</b> 45'-7" | <b>B</b> 34'-11" | <b>B</b> 30'-0" | <b>B</b> 18'-0" | <b>B</b> 9'-10" |
|              | (1389.38 cm)    | (1061.72 cm)     | (914.4 cm)      | (548.64 cm)     | (274.32 cm)     |
|              | <b>C</b> 5.38"  | <b>C</b> 7.12"   | <b>C</b> 5"     | <b>C</b> 3"     | <b>C</b> 3"     |
|              | (3.66 cm)       | (18.08 cm)       | (12.70 cm)      | (7.62 cm)       | (7.62 cm)       |
| Ship Weight: | 473 lbs.        | 325 lbs.         | 337 lbs.        | 131 lbs.        | 90 lbs.         |