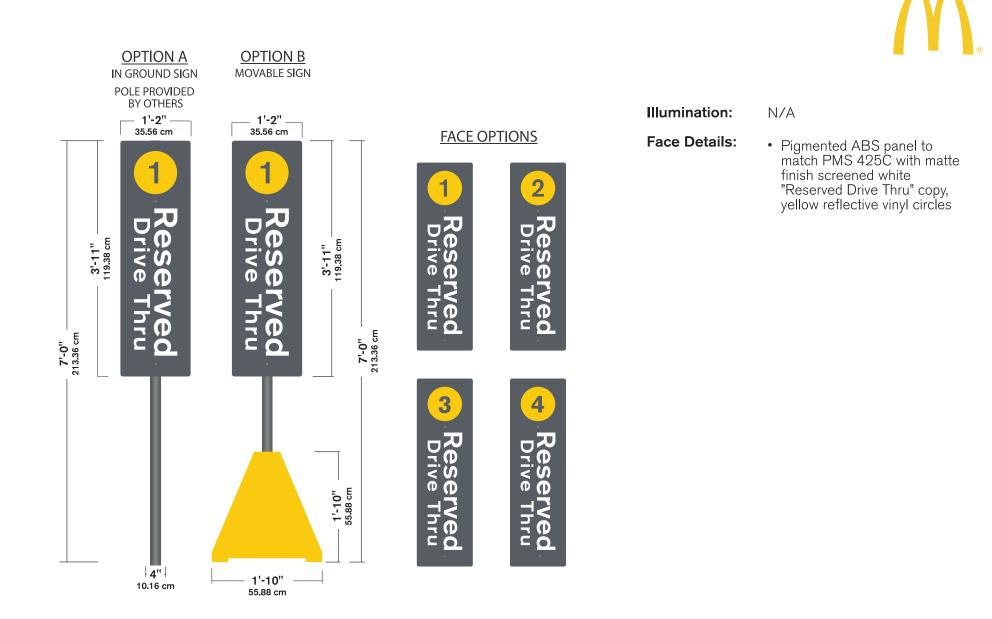

# NextGen Window Position Signs

| Size:        | 45'-7"          | 34'-11"          | 30'-0"          | 18'             | 9'-10"          |
|--------------|-----------------|------------------|-----------------|-----------------|-----------------|
| Dimensions:  | A 15.67"        | A 15.67"         | <b>A</b> 14.19" | <b>A</b> 7.39"  | <b>A</b> 6"     |
|              | (39.80 cm)      | (39.80 cm)       | (36.04cm)       | (18.77 cm)      | (15.24 cm)      |
|              | <b>B</b> 45'-7" | <b>B</b> 34'-11" | <b>B</b> 30'-0" | <b>B</b> 18'-0" | <b>B</b> 9'-10" |
|              | (1389.38 cm)    | (1061.72 cm)     | (914.4 cm)      | (548.64 cm)     | (274.32 cm)     |
|              | <b>C</b> 5.38"  | <b>C</b> 7.12"   | <b>C</b> 5"     | <b>C</b> 3"     | <b>C</b> 3"     |
|              | (3.66 cm)       | (18.08 cm)       | (12.70 cm)      | (7.62 cm)       | (7.62 cm)       |
| Ship Weight: | 473 lbs.        | 325 lbs.         | 337 lbs.        | 131 lbs.        | 90 lbs.         |