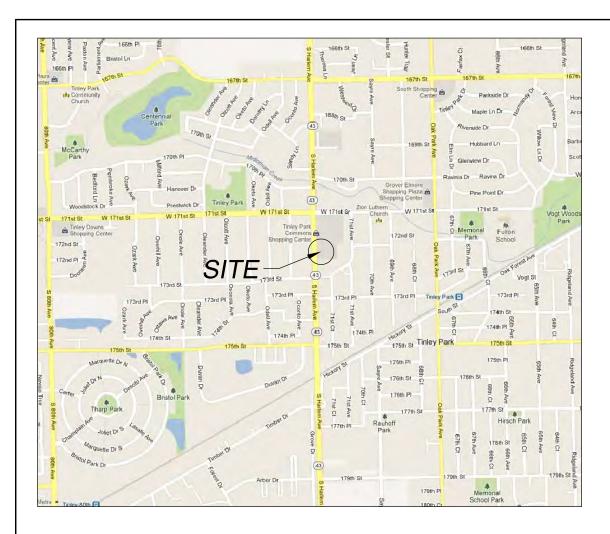

|                             |



# FLOOD HAZARD NOTE

THIS PROPERTY IS IN ZONE X (AREAS DETERMINED TO BE OUTSIDE THE 0.2% ANNUAL CHANCE FLOOD) AS DEFINED BY THE FEDERAL EMERGENCY MANAGEMENT AGENCY'S FLOOD INSURANCE RATE MAP OF COOK COUNTY, ILLINOIS AND INCORPORATED AREAS, MAP NUMBER 17031C0708J, MAP REVISED AUGUST 19, 2008.

# BENCHMARK

<u>SOURCE:</u> BENCHMARKS ESTABLISH VIA TRIMBLE VRS NETWORK. DATUM IS NAVD88, GROUND SCALE FACTOR: 1.0000248191

NGS DATA SHEET CHECK: PID: ME1944

DESC.: BENCHMARK DISK SET IN CONCRETE. SEE DATA SHEET FOR DIRECTIONS. ELEV.: 696.68 (RECORD) 696.73 (MEAS.)

<u>SITE:</u>

STATION DESIGNATION: SBM #1 ESTABLISHED BY: V3 COMPANIES DATE: 03/16/13

ELEVATION: 705.20 (MEASURED) DATUM: NAVD88 DESCRIPTION: NAIL IN THE NORTH SIDE OF POWER POLE 66.6' SOUTHEASTERLY FROM SOUTHERLY MOST SOUTHEAST CORN