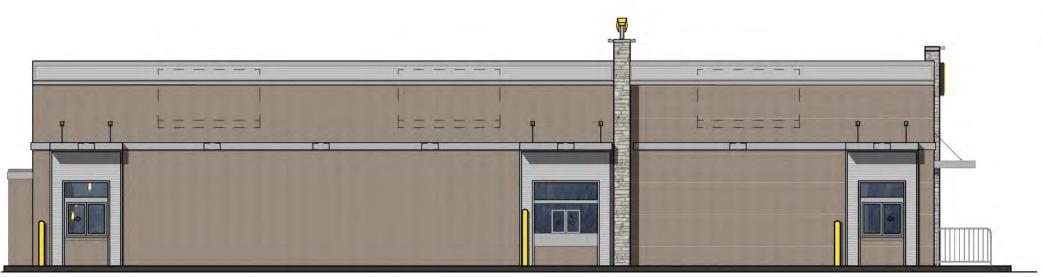

#### West Elevation

#### East Elevation

Create

| 1 | MATERIALS LEGEND                                                              |
|---|-------------------------------------------------------------------------------|
| - | Taupe Color Schme                                                             |
|   | Thin Brick (Main Building)<br>Thin Tech - Elite Series by Glen-Gery (Painted) |
|   | Existing Brick (Main Building)<br>Existing Brick to Remain (Paint)            |
| - | Face Brick (Main Building)<br>Face Brick to Match Existing (Paint)            |
| 6 | Cultered Stone (Arcades)<br>McD APFW Blend Ledgestone by Boral                |
|   | Canopy (Metal)<br>Pantone 123C                                                |
|   | Glazing (Windows & Storefront)                                                |
|   | Corrugated Metal<br>Cityscape by Metal-Era                                    |
|   | Alluminum Trells (Prefinished)                                                |
|   | Metal (Coping)<br><sub>Cityscape</sub>                                        |
|   | Paint (Main Building)<br>Benjamin Moore - Taos Taupe BM-2111-40               |