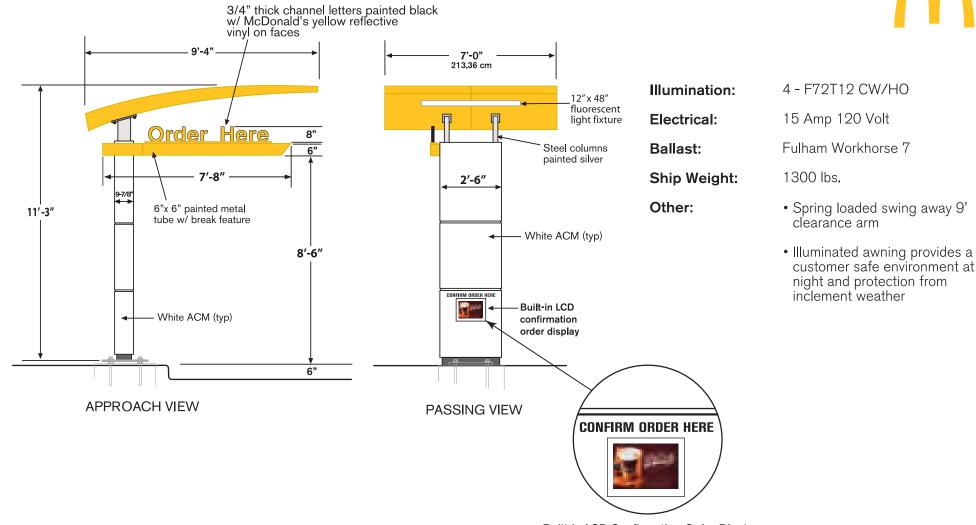

# Drive-Thru Twin Pole Canopy w/ Built-In COD (Preferred)

#### LCD Confirmation Order Display

Built-in LCD Confirmation Order Display

| Electrical:   | 1.6 AMPS               |
|---------------|------------------------|
| Power Supply: | (1) Amperor ANP90-30P1 |