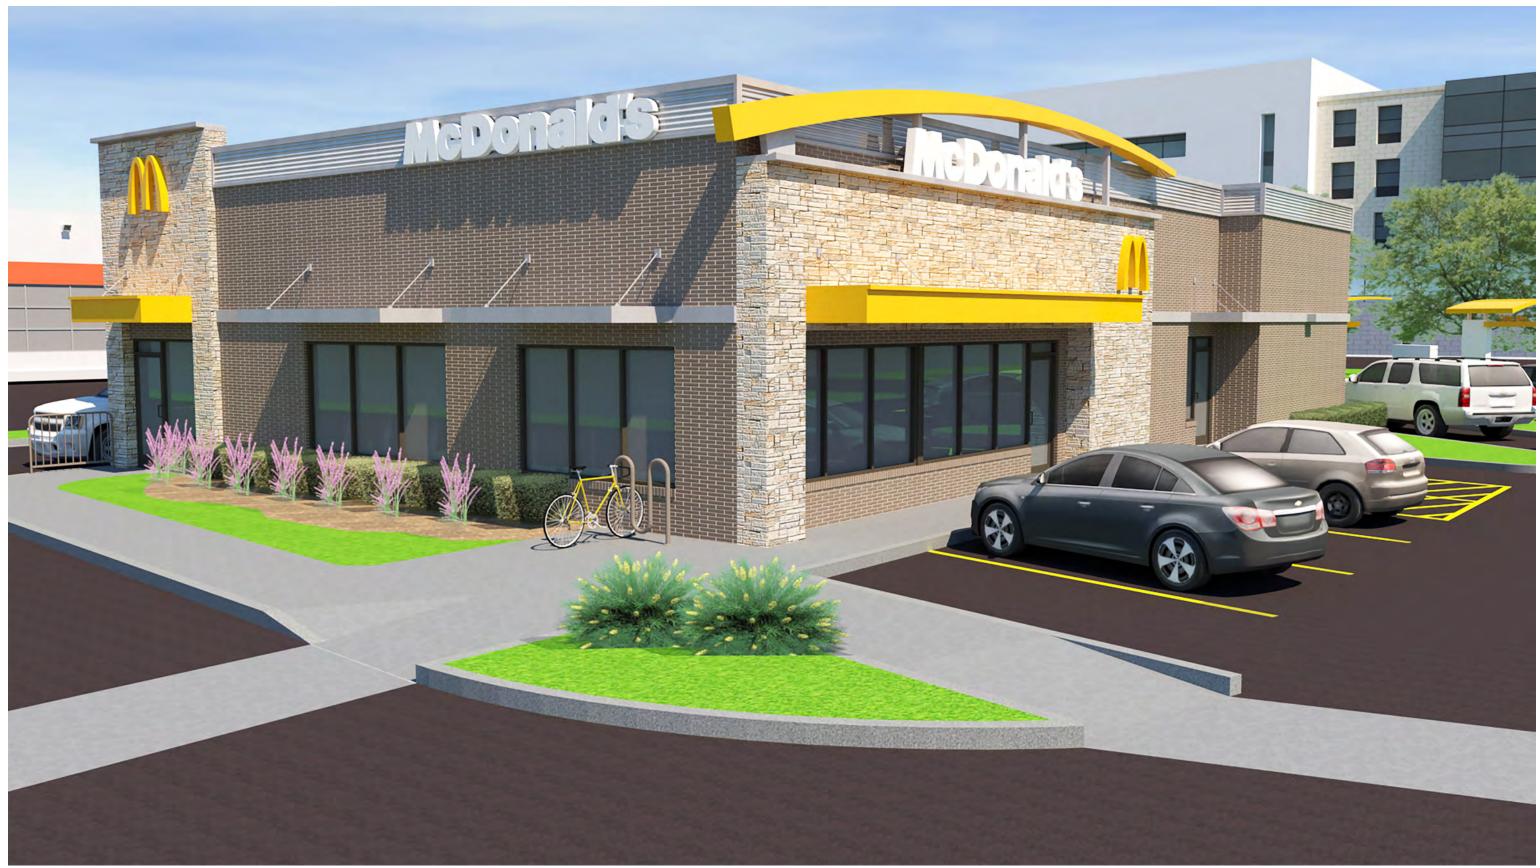

-----------|---------------|---------------------------------------------------------------------|--------|--|
| COLOR LEGEN | D (ALL COLORS | ARE PER BENJAMIN MOORE PAINTS, U.N.O.)                              | Δ      |  |
| HOCOLATE    | ARCADES       | CULTURED STONE, LEDGESTONE BY BORAL STONE PRODUCTS (McD APFW BLEND) | $\cap$ |  |
| CHEME       | BASE BUILDING | BASE COLOR - MINK BM-2112-10                                        |        |  |
|             |               |                                                                     |        |  |
|             |               |                                                                     |        |  |
| NOTES       |               |                                                                     | 11     |  |







Front Corner Perspective







McDonald's 17171 S. Harlem Ave. Tinley Park, IL 60477 Date: 4/4/2017





Drive Thru Ordering Perspective





McDonald's 17171 S. Harlem Ave. Tinley Park, IL 60477 Date: 4/4/2017





Drive Thru Perspective







McDonald's 17171 S. Harlem Ave. Tinley Park, IL 60477 Date: 4/4/2017







**North Elevation** 

**South Elevation** 



#### West Elevation





#### East Elevation

Create



| 1 | MATERIALS LEGEND                                                              |
|---|-------------------------------------------------------------------------------|
| - | Taupe Color Schme                                                             |
|   | Thin Brick (Main Building)<br>Thin Tech - Elite Series by Glen-Gery (Painted) |
|   | Existing Brick (Main Bu