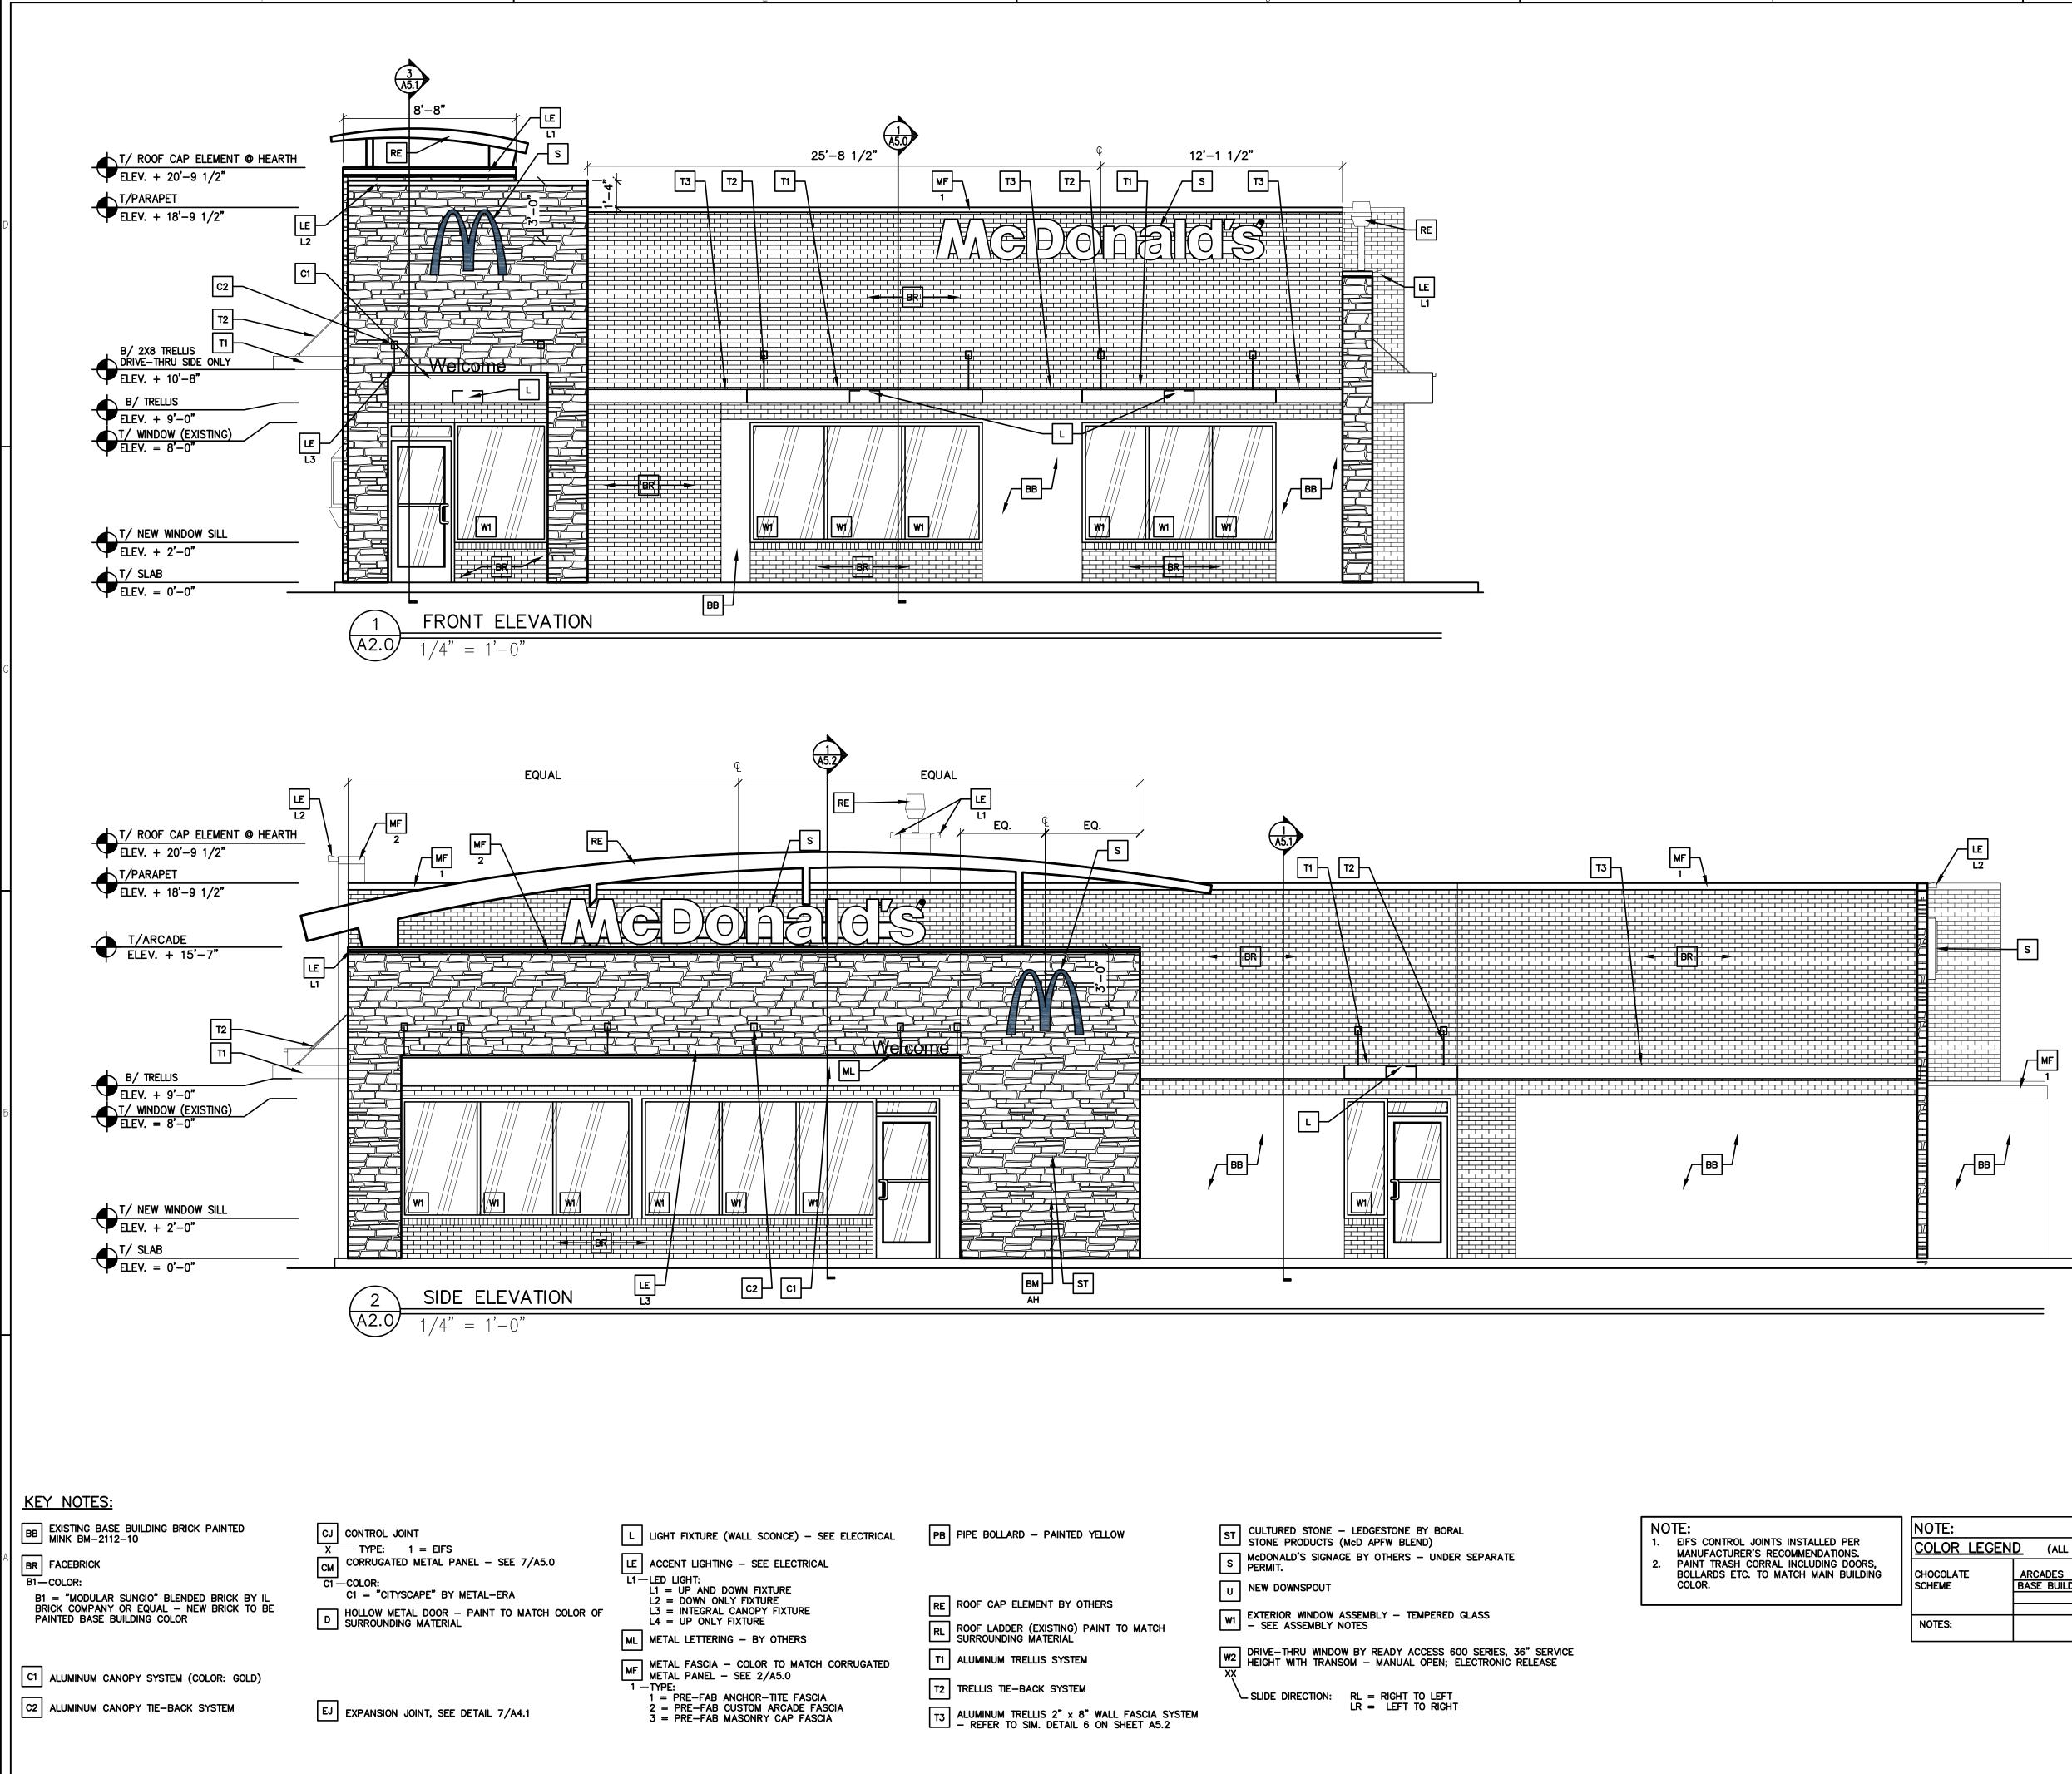

| NOTE:       |               |                                                                     |        |  |
|-------------|---------------|---------------------------------------------------------------------|--------|--|
| COLOR LEGEN | D (ALL COLORS | ARE PER BENJAMIN MOORE PAINTS, U.N.O.)                              | Δ      |  |
| HOCOLATE    | ARCADES       | CULTURED STONE, LEDGESTONE BY BORAL STONE PRODUCTS (McD APFW BLEND) | $\cap$ |  |
| CHEME       | BASE BUILDING | BASE COLOR - MINK BM-2112-10                                        |        |  |
|             |               |                                                                     |        |  |
|             |               |                                                                     |        |  |
| NOTES       |               |                                                                     | 11     |  |