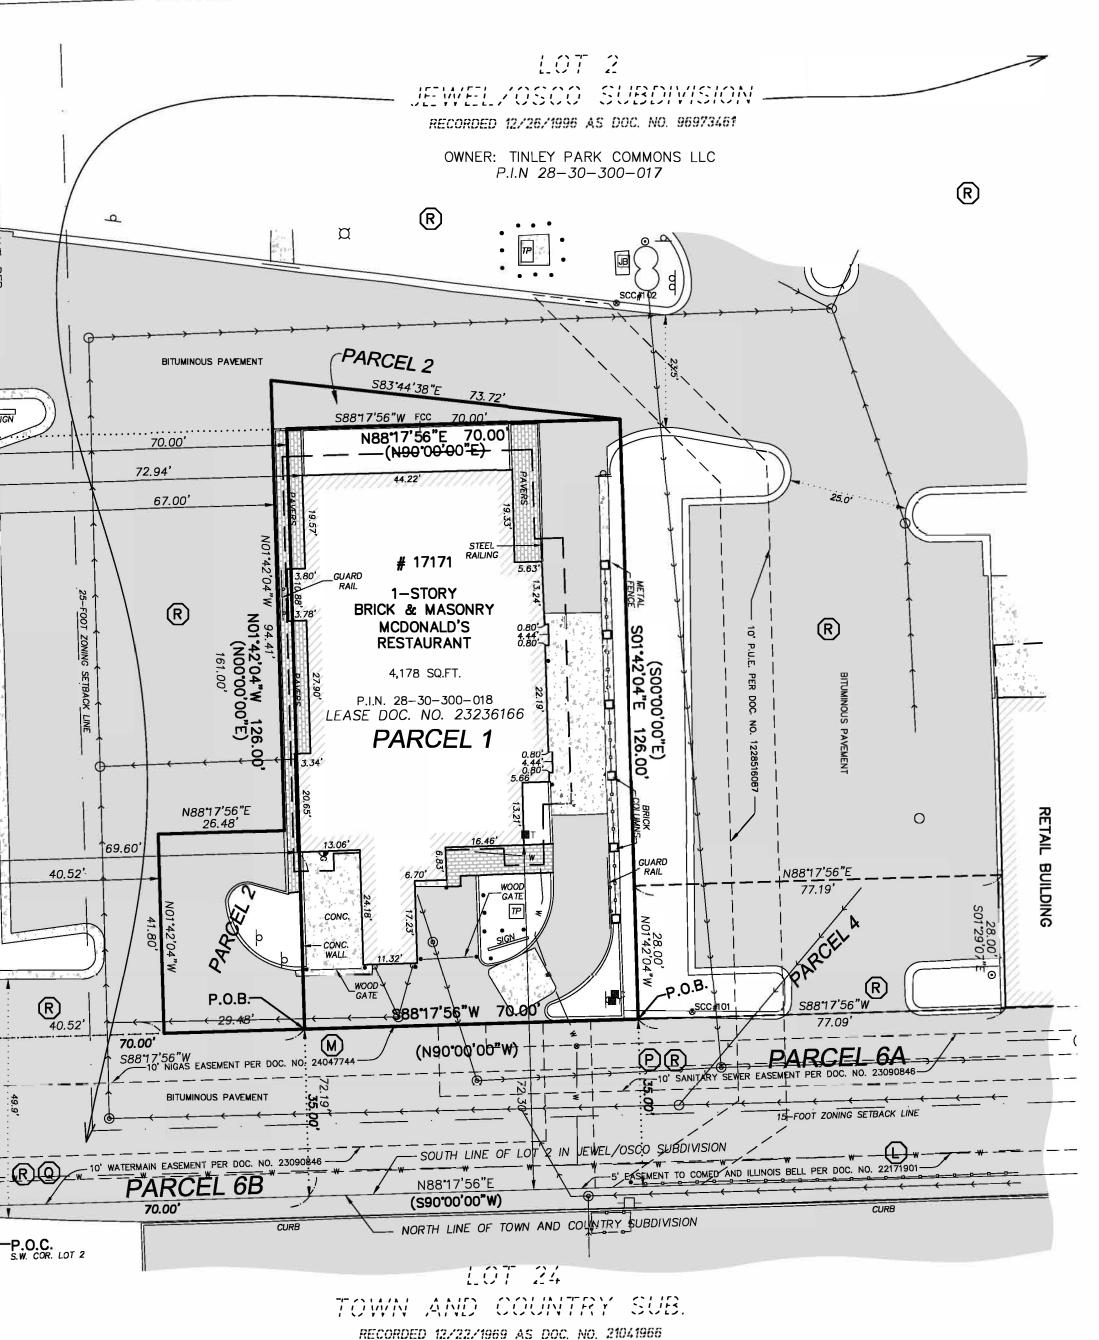

# LEGAL DESCRIPTION OF PARCEL 1 PER TITLE COMMITMENT, BEING THE SAME AS "THE FIELD DESCRIPTION"

CONDO ASSN.

P.I.N 28-30-303-018

THAT PART OF LOT 2 IN JEWEL/OSCO SUBDIVISION, BEING A SUBDIVISION OF PART OF THE NORTH HALF OF THE SOUTHWEST QUARTER OF SECTION 30, TOWNSHIP 36 NORTH, RANGE 13 EAST OF THE THIRD PRINCIPAL MERIDIAN, ACCORDING TO THE PLAT THEREOF RECORDED DECEMBER 26, 1996 AS DOCUMENT NUMBER 96973461, DESCRIBED AS FOLLOWS: COMMENCING AT THE SOUTHWEST CORNER OF SAID LOT 2; THENCE NORTH 88 DEGREES 17 MINUTES 56 SECONDS EAST ALONG THE SOUTH LINE OF SAID LOT 2, A DISTANCE OF 70.00 FEET; THENCE NORTH 01 DEGREES 42 MINUTES 04 SECONDS WEST ALONG A LINE 70.00 FEET EAST OF AND PARALLEL WITH THE EAST LINE OF HARLEM AVENUE AS ESTABLISHED BY COURT CASE #69L16566, FILED IN THE CIRCUIT COURT OF COOK COUNTY ON NOVEMBER 13, 1969, A DISTANCE OF 35.00 FEET FOR THE PLACE OF BEGINNING; THENCE CONTINUING NORTH 01 DEGREES 42 MINUTES 04 SECONDS WEST ALONG SAID PARALLEL LINE, 126.00 FEET; THENCE NORTH 88 DEGREES 17 MINUTES 56 SECONDS EAST ALONG A LINE 161.00 FEET NORTH OF AND PARALLEL WITH THE SOUTH LINE OF SAID LOT 2, A DISTANCE OF 70.00 FEET; THENCE SOUTH 01 DEGREES 42 MINUTES 04 SECONDS EAST ALONG A LINE 140.00 FEET EAST OF AND PARALLEL WITH SAID EAST LINE OF HARLEM AVENUE, 126.00 FEET; THENCE SOUTH 88 DEGREES 17 MINUTES 56 SECONDS WEST ALONG A LINE 35.00 FEET NORTH OF AND PARALLEL WITH SAID LOT 2, A DISTANCE OF 70.00 FEET TO THE PLACE OF BEGINNING, IN COOK COUNTY, ILLINOIS.

# LEGAL DESCRIPTION PER TITLE COMMITMENT & MEMORANDUM OF LEASE DOC. NO. 2323

PARCEL 1:

THAT PART OF THE NORTH HALF OF THE SOUTHWEST QUARTER OF SEC NORTH, RANGE 13 EAST OF THE THIRD PRINCIPAL MERIDIAN BOUNDEI FOLLOWS:

BEGINNING AT A POINT OF INTERSECTION OF A LINE 35 FEET NORTH OF AN NORTH LINE OF TOWN AND COUNTRY SUBDIVISION (BEING A SUBDIVISION) SOUTHWEST QUARTER OF SECTION 30, TOWNSHIP 36 NORTH, RANGE PRINCIPAL MERIDIAN, COOK COUNTY, ILLINOIS, RECORDED DECEMBER #21041966) WITH A LINE 70 FEET EAST OF AND PARALLEL WITH THE EAST HARLEM AVENUE AS ESTABLISHED BY COURT CASE #69L16566, FILED IN COOK COUNTY ON NOVEMBER 13, 1969; THENCE NORTH 0 DEGREES 0 MINUT THE LAST DESCRIBED PARALLEL LINE A DISTANCE OF 126 FEET TO A PO DEGREES 0 MINUTES 0 SECONDS EAST A DISTANCE OF 70 FEET TO A POIL EAST OF AND PARALLEL WITH THE EAST RIGHT-OF-WAY LINE AFOREDESCRIBED; THENCE SOUTH 0 DEGREES 0 MINUTES 0 SECOND DESCRIBED LINE A DISTANCE OF 126 FEET TO A POINT ON A 1INE 35 FEET NO WITH THE NORTH LINE OF TOWN AND COUNTRY SUBDIVISION AFOREDESCRI DEGREES 0 MINUTES 0 SECONDS WEST A DISTANCE OF 70 FEET TO THE PC IN COOK COUNTY, ILLINOIS.