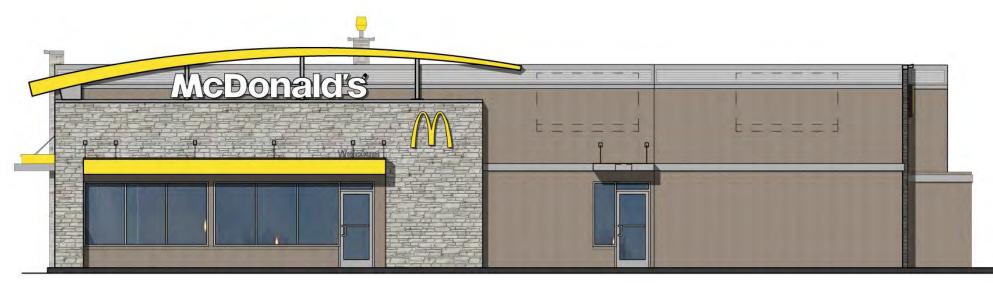

McDonald's 17171 S. Harlem Ave. Tinley Park, IL 60477 Date: 4/4/2017

**North Elevation** 

**South Elevation** 

#### East Elevation

Create

| 1 | MATERIALS LEGEND                                                              |
|---|-------------------------------------------------------------------------------|
| - | Taupe Color Schme                                                             |
|   | Thin Brick (Main Building)<br>Thin Tech - Elite Series by Glen-Gery (Painted) |
|   | Existing Brick (Main Building)<br>Existing Brick to Remain (Paint)            |
| - | Face Brick (Main Building)<br>Face Brick to Match Existing (Paint)            |
| 6 | Cultered Stone (Arcades)<br>McD APFW Blend Ledgestone by Boral                |
|   | Canopy (Metal)<br>Pantone 123C                                                |
|   | Glazing (Windows & Storefront)                                                |
|   | Corrugated Metal<br>Cityscape by Metal-Era                                    |
|   | Alluminum Trells (Prefinished)                                                |
|   | Metal (Coping)<br><sub>Cityscape</sub>                                        |
|   | Paint (Main Building)<br>Benjamin Moore - Taos Taupe BM-2111-40               |