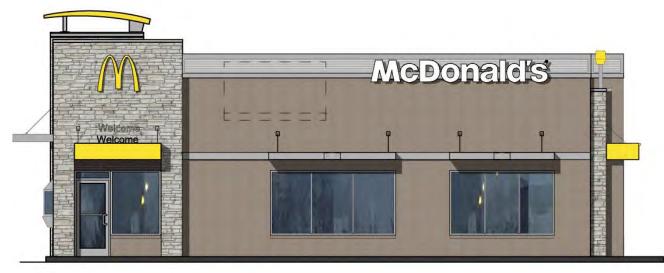

McDonald's 17171 S. Harlem Ave. Tinley Park, IL 60477 Date: 4/4/2017

**North Elevation** 

**South Elevation** 

#### West Elevation

#### East Elevation

Create

| 1 | MATERIALS LEGEND                                                              |
|---|-------------------------------------------------------------------------------|
| - | Taupe Color Schme                                                             |
|   | Thin Brick (Main Building)<br>Thin Tech - Elite Series by Glen-Gery (Painted) |
|   | Existing Brick (Main Building)<br>Existing Brick to Remain (Paint)            |
| - | Face Brick (Main Building)<br>Face Brick to Match Existing (Paint)            |
| 6 | Cultered Stone (Arcades)<br>McD APFW Blend Ledgestone by Boral                |
|   | Canopy (Metal)<br>Pantone 123C                                                |
|   | Glazing (Windows & Storefront)                                                |
|   | Corrugated Metal<br>Cityscape by Metal-Era                                    |
|   | Alluminum Trells (Prefinished)                                                |
|   | Metal (Coping)<br><sub>Cityscape</sub>                                        |
|   | Paint (Main Building)<br>Benjamin Moore - Taos Taupe BM-2111-40               |