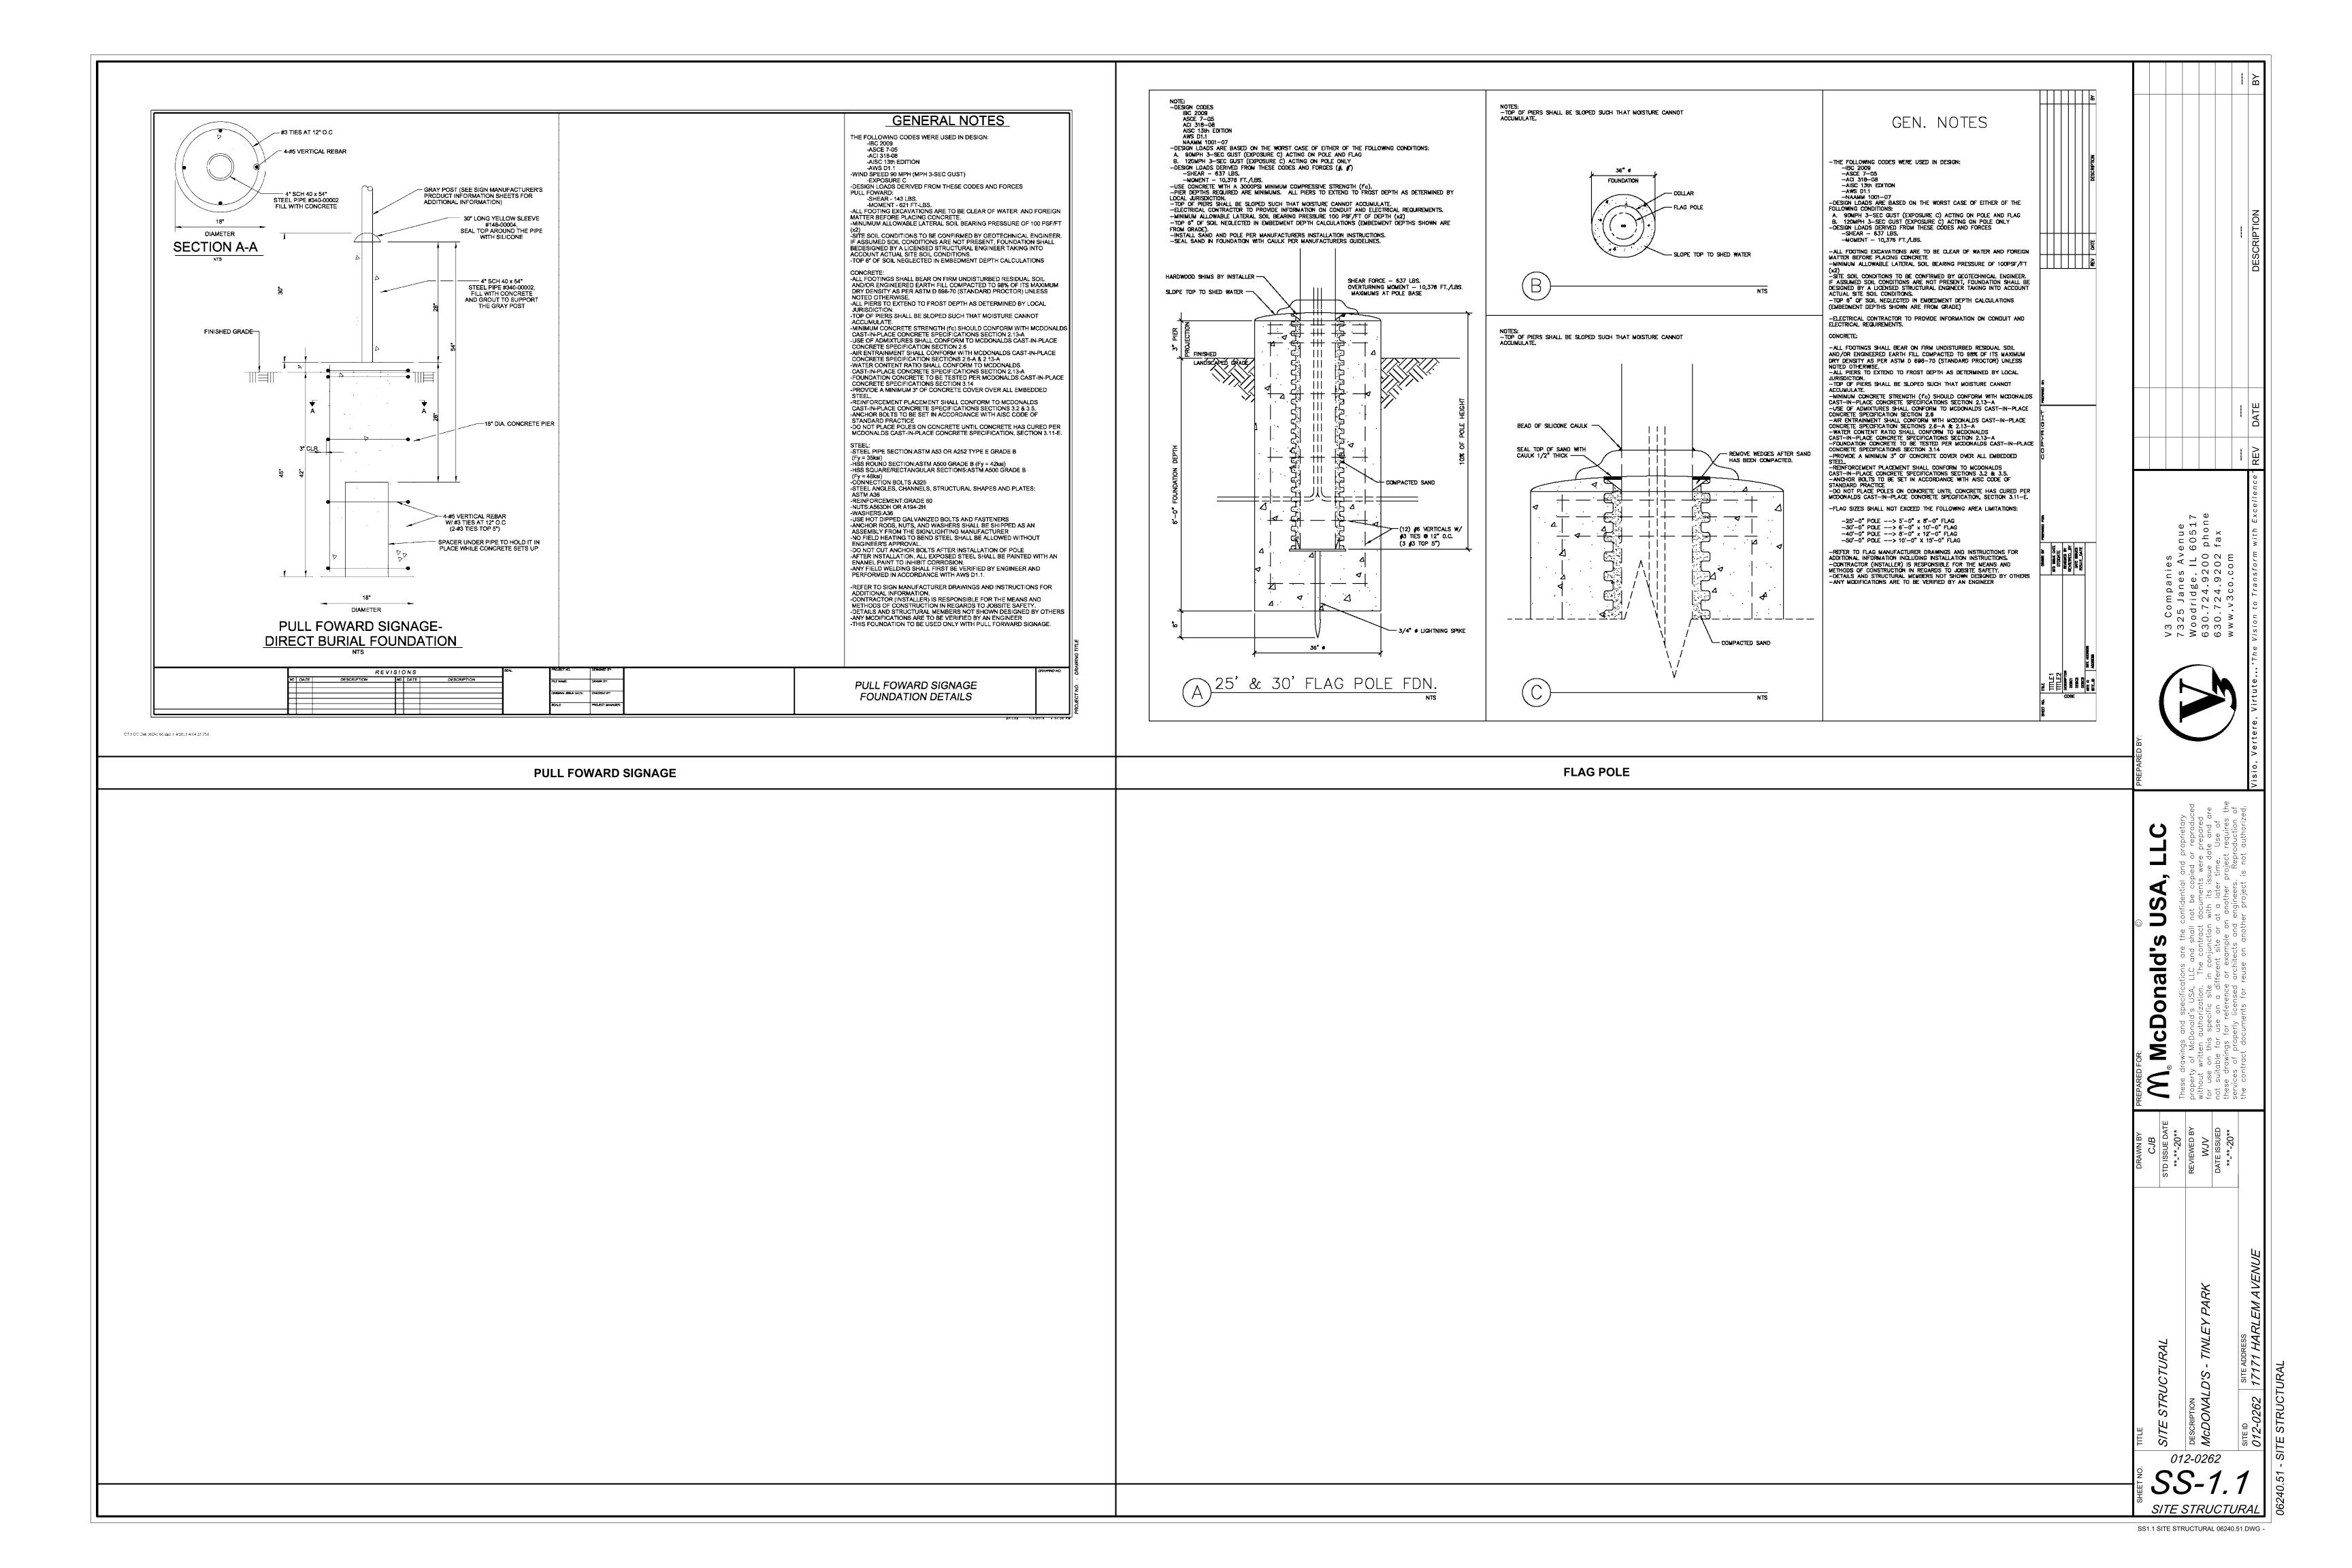

#### GENERAL NOTES

- ALL DIMENSIONS ARE TO BE VERIFIED IN THE FIELD BY THE CONTRACTOR. NOTIFY THE LANDSCAPE ARCHITECT OF ANY DISCREPANCIES PRIOR TO STARTING WORK.
- 2. THE CONTRACTOR SHALL HAVE A MINIMUM OF FIVE YEARS EXPERIENCE WITH PROJECTS OF SIMILAR SIZE AND TYPE.
- SPECIES AND SIZES OF PLANTS LISTED IN THE PLANT LIST ARE SUBJECT TO AVAILABILITY AT TIME OF INSTALLATION. IF SUBSTITUTIONS ARE REQUIRED, THE CONTRACTOR SHALL SUBMIT REQUESTS TO THE LANDSCAPE ARCHITECT FOR APPROVAL.
- QUANTITIES SHOWN ON THE DRAWING AND IN THE PLANT LIST ARE PROVIDED ONLY FOR THE CONTRACTOR'S CONVENIENCE. THE NUMBER OF PLANT SYMBOLS SHOWN ON THE DRAWINGS SUPERCEDE ALL QUANTITIES PROVIDED. THE CONTRACTOR SHALL VERIFY ALL PLANT QUANTITIES ON THE DRAWINGS AND NOTIFY THE LANDSCAPE ARCHITECT OF ANY DISCREPANCIES PRIOR TO INSTALLATION. THE CONTRACTOR IS RESPONSIBLE FOR INSTALLING ALL PLANTS PER THE PLANT SYMBOLS SHOWN ON THE DRAWINGS.
- ALL OVERHEAD AND UNDERGROUND UTILITIES ARE TO BE LOCATED PRIOR TO DIGGING OR EXCAVATION. IF UTILITIES OR OTHER OBSTRUCTIONS ARE DISCOVERED TO CONFLICT WITH GRADING, PLANT OR MATERIALS PLACEMENT, NOTIFY THE LANDSCAPE ARCHITECT SO THAT ADJUSTMENTS MAY BE MADE PRIOR TO PROCEEDING.
- CONTRACTOR SHALL TAKE ALL PRECAUTIONS TO PROTECT EXISTING PLANTS, LAWN AREA, FENCES, SITE FEATURES AND PAVING TO REMAIN. ANY DAMAGE TO THESE EXISTING AREAS OR FEATURES SHALL BE REPLACED BY THE CONTRACTOR AT THEIR EXPENSE. DAMAGED LAWN AREAS SHALL BE TILLED, RE-GRADED, TOPSOIL ADDED AS NEEDED AND BE RESTORED WITH SOD. REPLACED FEATURES, PLANTS AND SOD SHALL BE WARRANTED BY THE CONTRACTOR FOR A PERIOD OF ONE YEAR.
- IMPORTED TOPSOIL FOR THIS PROJECT SHALL BE FRIABLE LOAM OR SANDY LOAM, COMPRISED OF BETWEEN 20% AND 50% SILT, 10% AND 25% CLAY, AND 30% AND 60% SAND. THE PH LEVEL SHALL BE BETWEEN 60 AND 12 AND THE ORGANIC MATTER CONTENT SHALL BE BETWEEN 3% AND 6%. TOPSOIL SHALL BE FREE OF SEEDS, STONES, LARGE CLUMPS, ROOTS, LEAVES AND DEBRIS, AND SHALL NOT BE DELIVERED WHILE IN A FROZEN OR MUDDY CONDITION. CONTRACTOR SHALL PROVIDE A RECENT SOIL TEST ANALYSIS FOR ALL SOIL TO BE USED. THE ANALYSIS MUST INCLUDE THE INFORMATION REQUIRED ABOVE. IF TESTED TOPSOIL REQUIRES AMENDMENTS TO COMPLY WITH REQUIREMENTS, CONTRACTOR SHALL AMEND THE TOPSOIL, RE-TEST AND RESUBMIT THE ANALYSIS FOR APPROVAL PRIOR TO BRINGING THE TOPSOIL ON SITE.
- EXISTING TOPSOIL FROM ON SITE THAT HAS BEEN STOCKPILED MAY BE USED IF IT MEETS THE REQUIREMENTS FOR IMPORTED TOPSOIL. THIS INCLUDES CONDUCTING SOIL TEST ANALYSIS' AND ADDING AMENDMENTS AS NEEDED SO THAT THE SOIL COMPLIES WITH THE REQUIREMENTS.
- 9. SOD SHALL BE A TALL FESCUE BLEND SOD, SUCH AS RHIZOMATOUS TALL FESCUE (RTF), BLACK BEAUTY OR APPROVED EQUAL. BLUEGRASS BLEND SOD IS NOT ACCEPTABLE, UNLESS APPROVED BY THE LANDSCAPE ARCHITECT.
- 10. ALL PLANT MATERIAL MUST BE SPECIMEN QUALITY, TRUE TO SPECIES AND VARIETY, WITH FULL, DENSE AND HEALTHY FORMS. PLANTS THAT ARE NOT SPECIMEN QUALITY WILL NOT BE ACCEPTED. ALL PLANTS MUST HAVE BEEN LOCALLY GROWN AT A STATE INSPECTED AND CERTIFIED NURSERY, LOCATED WITHIN 50 MILES OF THE PROJECT SITE.
- ALL DECIDUOUS TREES AND SHRUBS THAT ARE 36" HEIGHT OR TALLER ARE TO HAVE FRESHLY DUG, BALLED AND BURLAPPED ROOT BALLS WITH SIZES THAT MEET THE STANDARDS OF THE AMERICAN NURSERYMEN'S ASSOCIATION. DECIDUOUS AND EVERGREEN SHRUBS THAT ARE 30" HEIGHT OR LESS MAY EITHER HAVE PRESHLY DUG, BALLED AND BURLAPPED ROOT BALLS OR MAY BE CONTAINER GROUN. ALL PERENNIALS, ORNAMENTAL GRASSES AND GROUNDCOVERS MUST BE CONTAINER GROWN, CONTAINER GROWN MATERIALS SHALL HAVE BEEN GROWN IN THEIR CURRENT CONTAINER FOR A PERIOD OF NO LESS THAN SIX MONTHS.
- 12. ALL TREES SHALL BE INSPECTED BY THE LANDSCAPE ARCHITECT, AT THE NURSERY, PRIOR TO DIGGING. TREES THAT ARE ACCEPTABLE WILL BE SEALED. ALL SEALS APPLIED BY THE LANDSCAPE ARCHITECT MUST REMAIN ON THE TREES AND ARE NOT TO BE REMOVED BY THE CONTRACTOR. ALL TREES MUST HAVE SEALS IN PLACE AT TIME OF ACCEPTANCE OR WILL BE AUTOMATICALLY REJECTED. HEELED-IN TREES WILL NOT BE ACCEPTED WITHOUT PRIOR APPROVAL FROM THE LANDSCAPE ARCHITECT.
- 13. PLANT MATERIAL SHALL ONLY BE INSTALLED WITHIN THE FOLLOWING DATES: DECIDUOUS TREES AND SHRUBS: APR I THROUGH NOV IS SPRING DIG DECIDUOUS TREES: APR I THROUGH OCT 15 EVERGREEN TREES AND SHRUBS: APR I THROUGH NOV I

PERENNIALS AND GROUNDCOVERS: MAY I THROUGH OCT 15.

- 14. TEST TREE PITS AND PLANT BEDS FOR ADEQUATE DRAINAGE. FILL PLANT PIT WITH 12" OF WATER. IF WATER LEVEL DOES NOT DROP A MINIMUM OF ONE INCH PER HOUR, NOTIFY THE LANDSCAPE ARCHITECT OF DRAINAGE. ISSUES.
- 15. PLANTING MIX FOR ALL PLANTINGS SHALL BE AS FOLLOUS. MIXING OF PLANTING MIX COMPONENTS SHALL BE THOROUGHLY BLENDED OUTSIDE THE PLANTING PITS, PRIOR TO PLANTING. 80% TOPSOIL, 10% SAND, 10% PINE FINES TREES AND SHRUBS: PERENNIALS AND ANNUALS: 10% TOPSOIL, 15% SAND, 15% PINE FINES
- IG. FOR PLANTING MIXES, SAND SHALL BE ANGULAR, COARSE SAND AND PINE FINES SHALL BE 3/8" SOUTHERN PINE BARK FINES.
- 17. EXCAVATE PARKING LOT ISLANDS AND CURBED PLANTERS TO A DEPTH OF 18" AND BACKFILL WITH TOPSOIL. BERM PLANTERS AND ISLANDS TO A HEIGHT OF 6" ABOVE TOP OF CURB.
- 18. THE CONTRACTOR SHALL REQUEST AN INSPECTION OF LANDSCAPE PLANTING UPON SUBSTANTIAL COMPLETION FOR "ACCEPTANCE". REQUEST MUST BE SUBMITTED TO LANDSCAPE ARCHITECT AT LEAST TEN DAYS PRIOR TO ANTICIPATED INSPECTION. UPON INSPECTION THE LANDSCAPE ARCHITECT SHALL PREPARE A PUNCH LIST OF UNACCEPTABLE OR OUTSTANDING ITEMS. AFTER THE ITEMS HAVE BEEN SATISFACTORILY COMPLETED AND REVIEWED, THE LANDSCAPE ARCHITECT WILL RECOMMEND "ACCEPTANCE".
- 19. ALL PLANT MATERIAL SHALL BE GUARANTEED FOR A PERIOD OF ONE YEAR FROM DATE OF "ACCEPTANCE". AT OR NEAR THE END OF THE GUARANTEE PERIOD, THE CONTRACTOR SHALL REQUEST AN INSPECTION OF LANDSCAPE PLANTING FOR "FINAL ACCEPTANCE". REQUEST MUST BE SUBMITTED TO LANDSCAPE ARCHITECT AT LEAST TEN DAYS PRIOR TO ANTICIPATED INSPECTION. UPON INSPECTION THE LANDSCAPE ARCHITECT SHALL PREPARE A PUNCH LIST OF UNACCEPTABLE ITEMS. AFTER THE ITEMS HAVE BEEN SATISFACTORILY REPLACED OR REPAIRED, REVIEWED AND APPROVED, THE LANDSCAPE ARCHITECT WILL RECOMMEND "FINAL ACCEPTANCE".