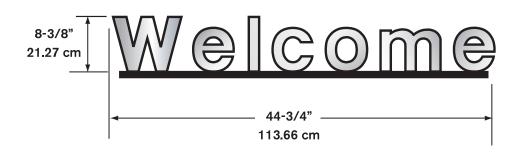

#### 3692 Series

Front Arcade: 34'-11" Entry Arcade: 18'-0" Drive Thru Hearth: 9'-10"

| Illumination: | N/A     |
|---------------|---------|
| Ship Weight:  | 16 lbs. |

**Other:** 3/4" thickness cutout aluminum letters.