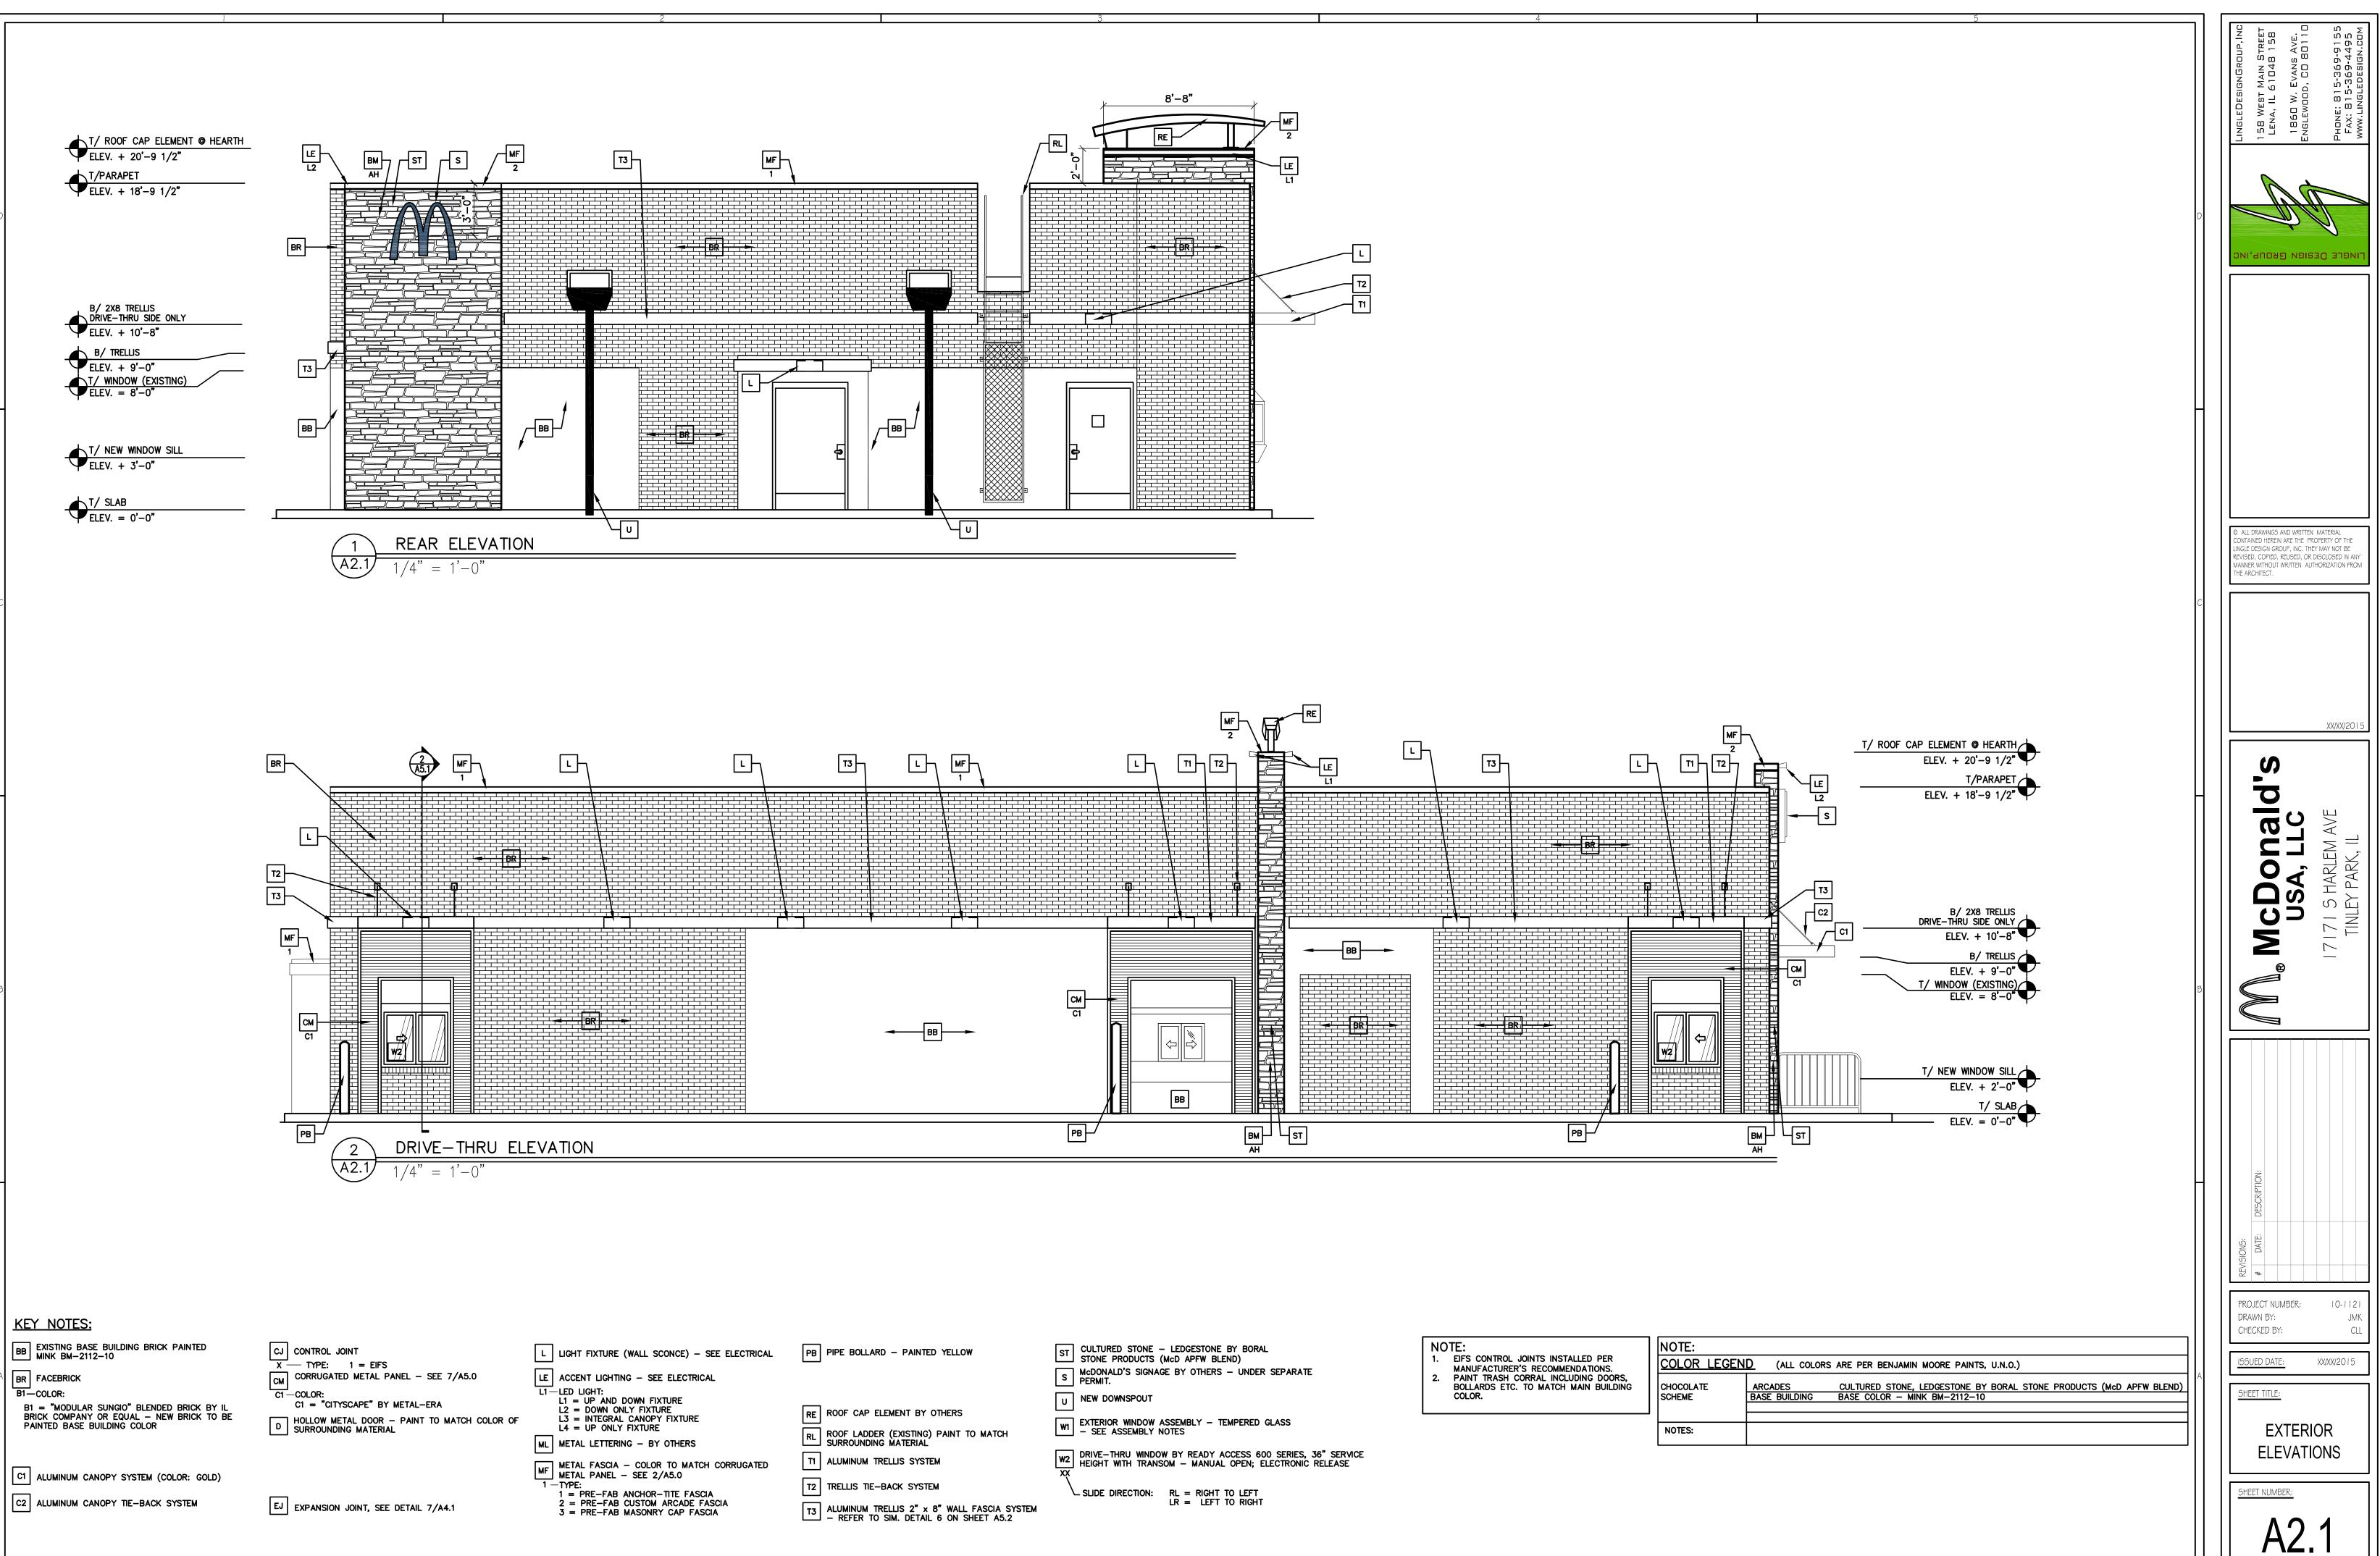

| NOTE:       |               |                                                                     |        |  |
|-------------|---------------|---------------------------------------------------------------------|--------|--|
| COLOR LEGEN | D (ALL COLORS | ARE PER BENJAMIN MOORE PAINTS, U.N.O.)                              | Δ      |  |
| HOCOLATE    | ARCADES       | CULTURED STONE, LEDGESTONE BY BORAL STONE PRODUCTS (McD APFW BLEND) | $\cap$ |  |
| CHEME       | BASE BUILDING | BASE COLOR - MINK BM-2112-10                                        |        |  |
|             |               |                                                                     |        |  |
|             |               |                                                                     |        |  |
| NOTES       |               |                                                                     | 11     |  |