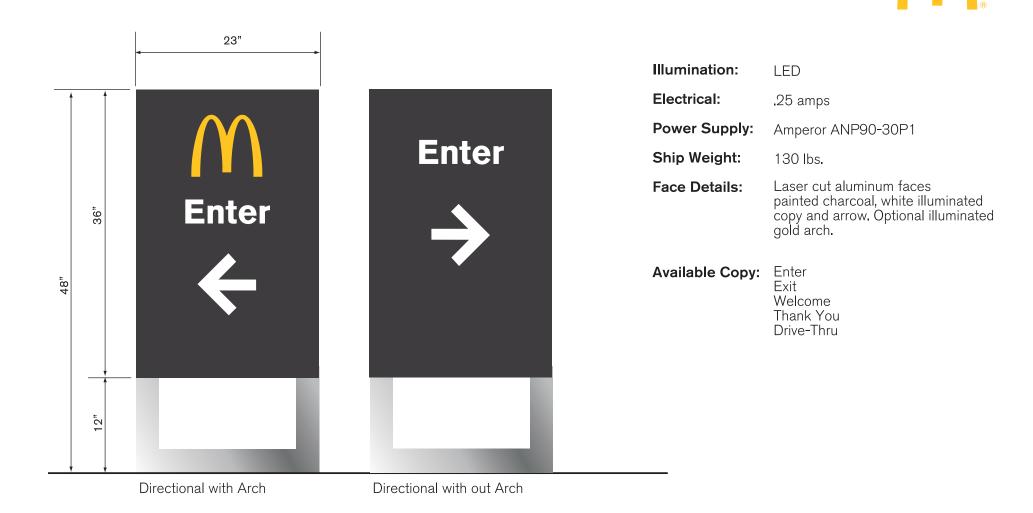

# Drive-Thru Twin Pole Canopy w/ Built-In COD (Preferred)

#### LCD Confirmation Order Display

Built-in LCD Confirmation Order Display

| Electrical:   | 1.6 AMPS               |
|---------------|------------------------|
| Power Supply: | (1) Amperor ANP90-30P1 |