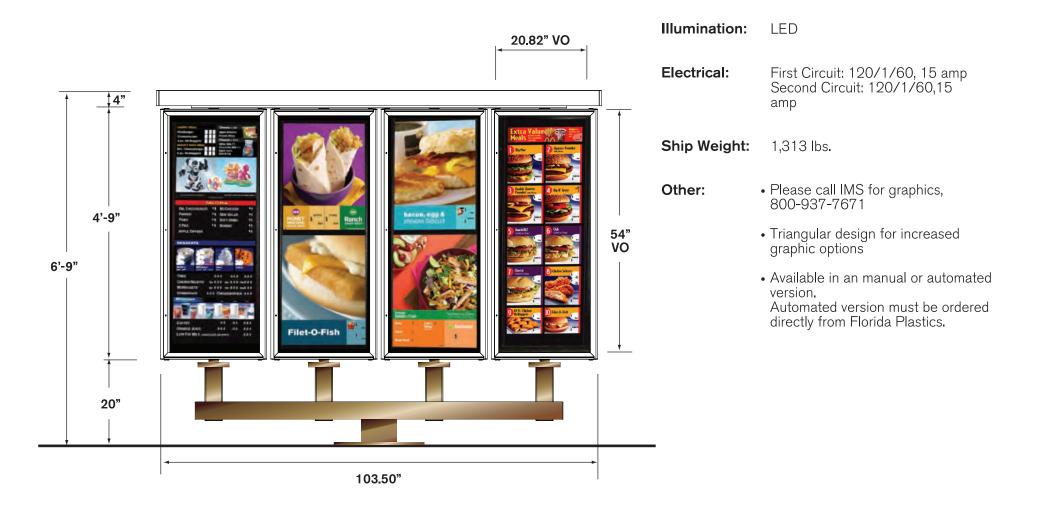

# NextGen Window Position Signs

| Size:        | 45'-7"          | 34'-11"          | 30'-0"          | 18'             | 9'-10"          |
|--------------|-----------------|------------------|-----------------|-----------------|-----------------|
| Dimensions:  | A 15.67"        | A 15.67"         | <b>A</b> 14.19" | <b>A</b> 7.39"  | <b>A</b> 6"     |
|              | (39.80 cm)      | (39.80 cm)       | (36.04cm)       | (18.77 cm)      | (15.24 cm)      |
|              | <b>B</b> 45'-7" | <b>B</b> 34'-11" | <b>B</b> 30'-0" | <b>B</b> 18'-0" | <b>B</b> 9'-10" |
|              | (1389.38 cm)    | (1061.72 cm)     | (914.4 cm)      | (548.64 cm)     | (274.32 cm)     |
|              | <b>C</b> 5.38"  | <b>C</b> 7.12"   | <b>C</b> 5"     | <b>C</b> 3"     | <b>C</b> 3"     |
|              | (3.66 cm)       | (18.08 cm)       | (12.70 cm)      | (7.62 cm)       | (7.62 cm)       |
| Ship Weight: | 473 lbs.        | 325 lbs.         | 337 lbs.        | 131 lbs.        | 90 lbs.         |

### 4587 Series

Front Arcade: 45'-7" Entry Arcade: 18'-0" Drive Thru Hearth: 9'-10"

#### 38101 Series

Front Arcade: 34'-11" Entry Arcade: 18'-0" Drive Thru Hearth: 9'-10"

#### 3692 Series

Front Arcade: 34'-11" Entry Arcade: 18'-0" Drive Thru Hearth: 9'-10"

| Illumination: | N/A     |
|---------------|---------|
| Ship Weight:  | 16 lbs. |

**Other:** 3/4" thickness cutout aluminum letters.