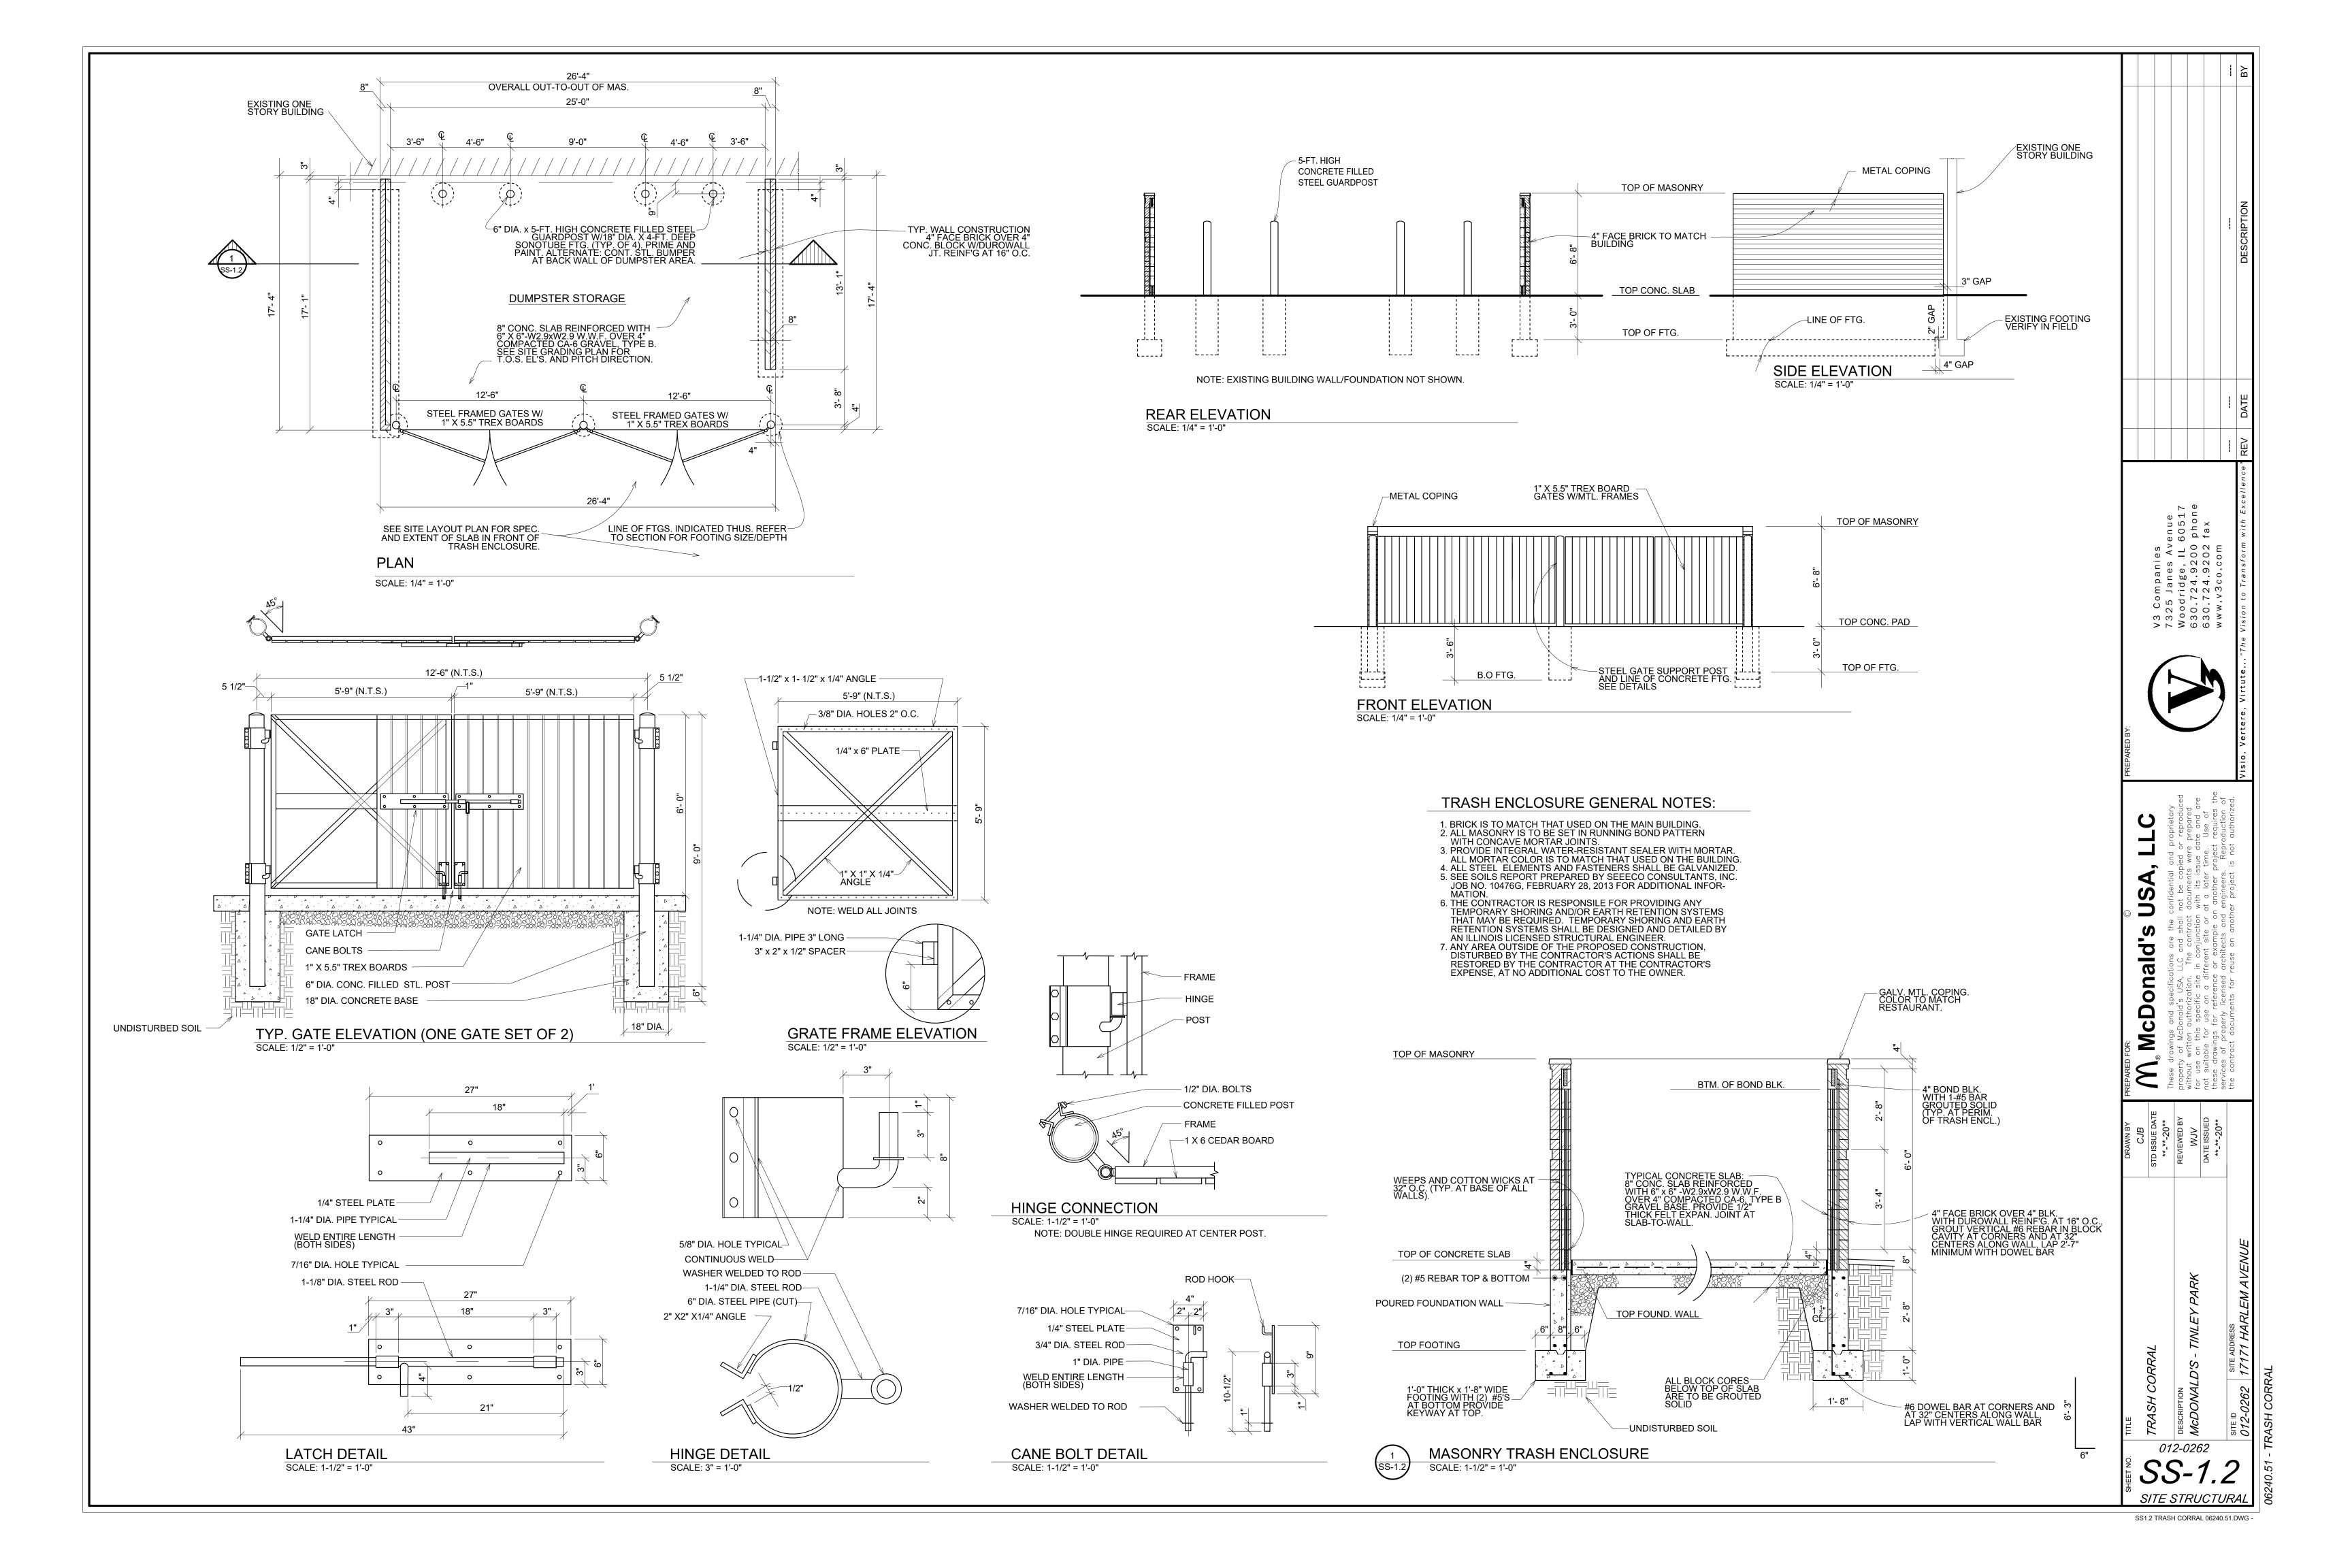

| NOTE:       |               |                                                                     |        |  |
|-------------|---------------|---------------------------------------------------------------------|--------|--|
| COLOR LEGEN | D (ALL COLORS | ARE PER BENJAMIN MOORE PAINTS, U.N.O.)                              | Δ      |  |
| HOCOLATE    | ARCADES       | CULTURED STONE, LEDGESTONE BY BORAL STONE PRODUCTS (McD APFW BLEND) | $\cap$ |  |
| CHEME       | BASE BUILDING | BASE COLOR - MINK BM-2112-10                                        |        |  |
|             |               |                                                                     |        |  |
|             |               |                                                                     |        |  |
| NOTES       |               |                                                                     | 11     |  |