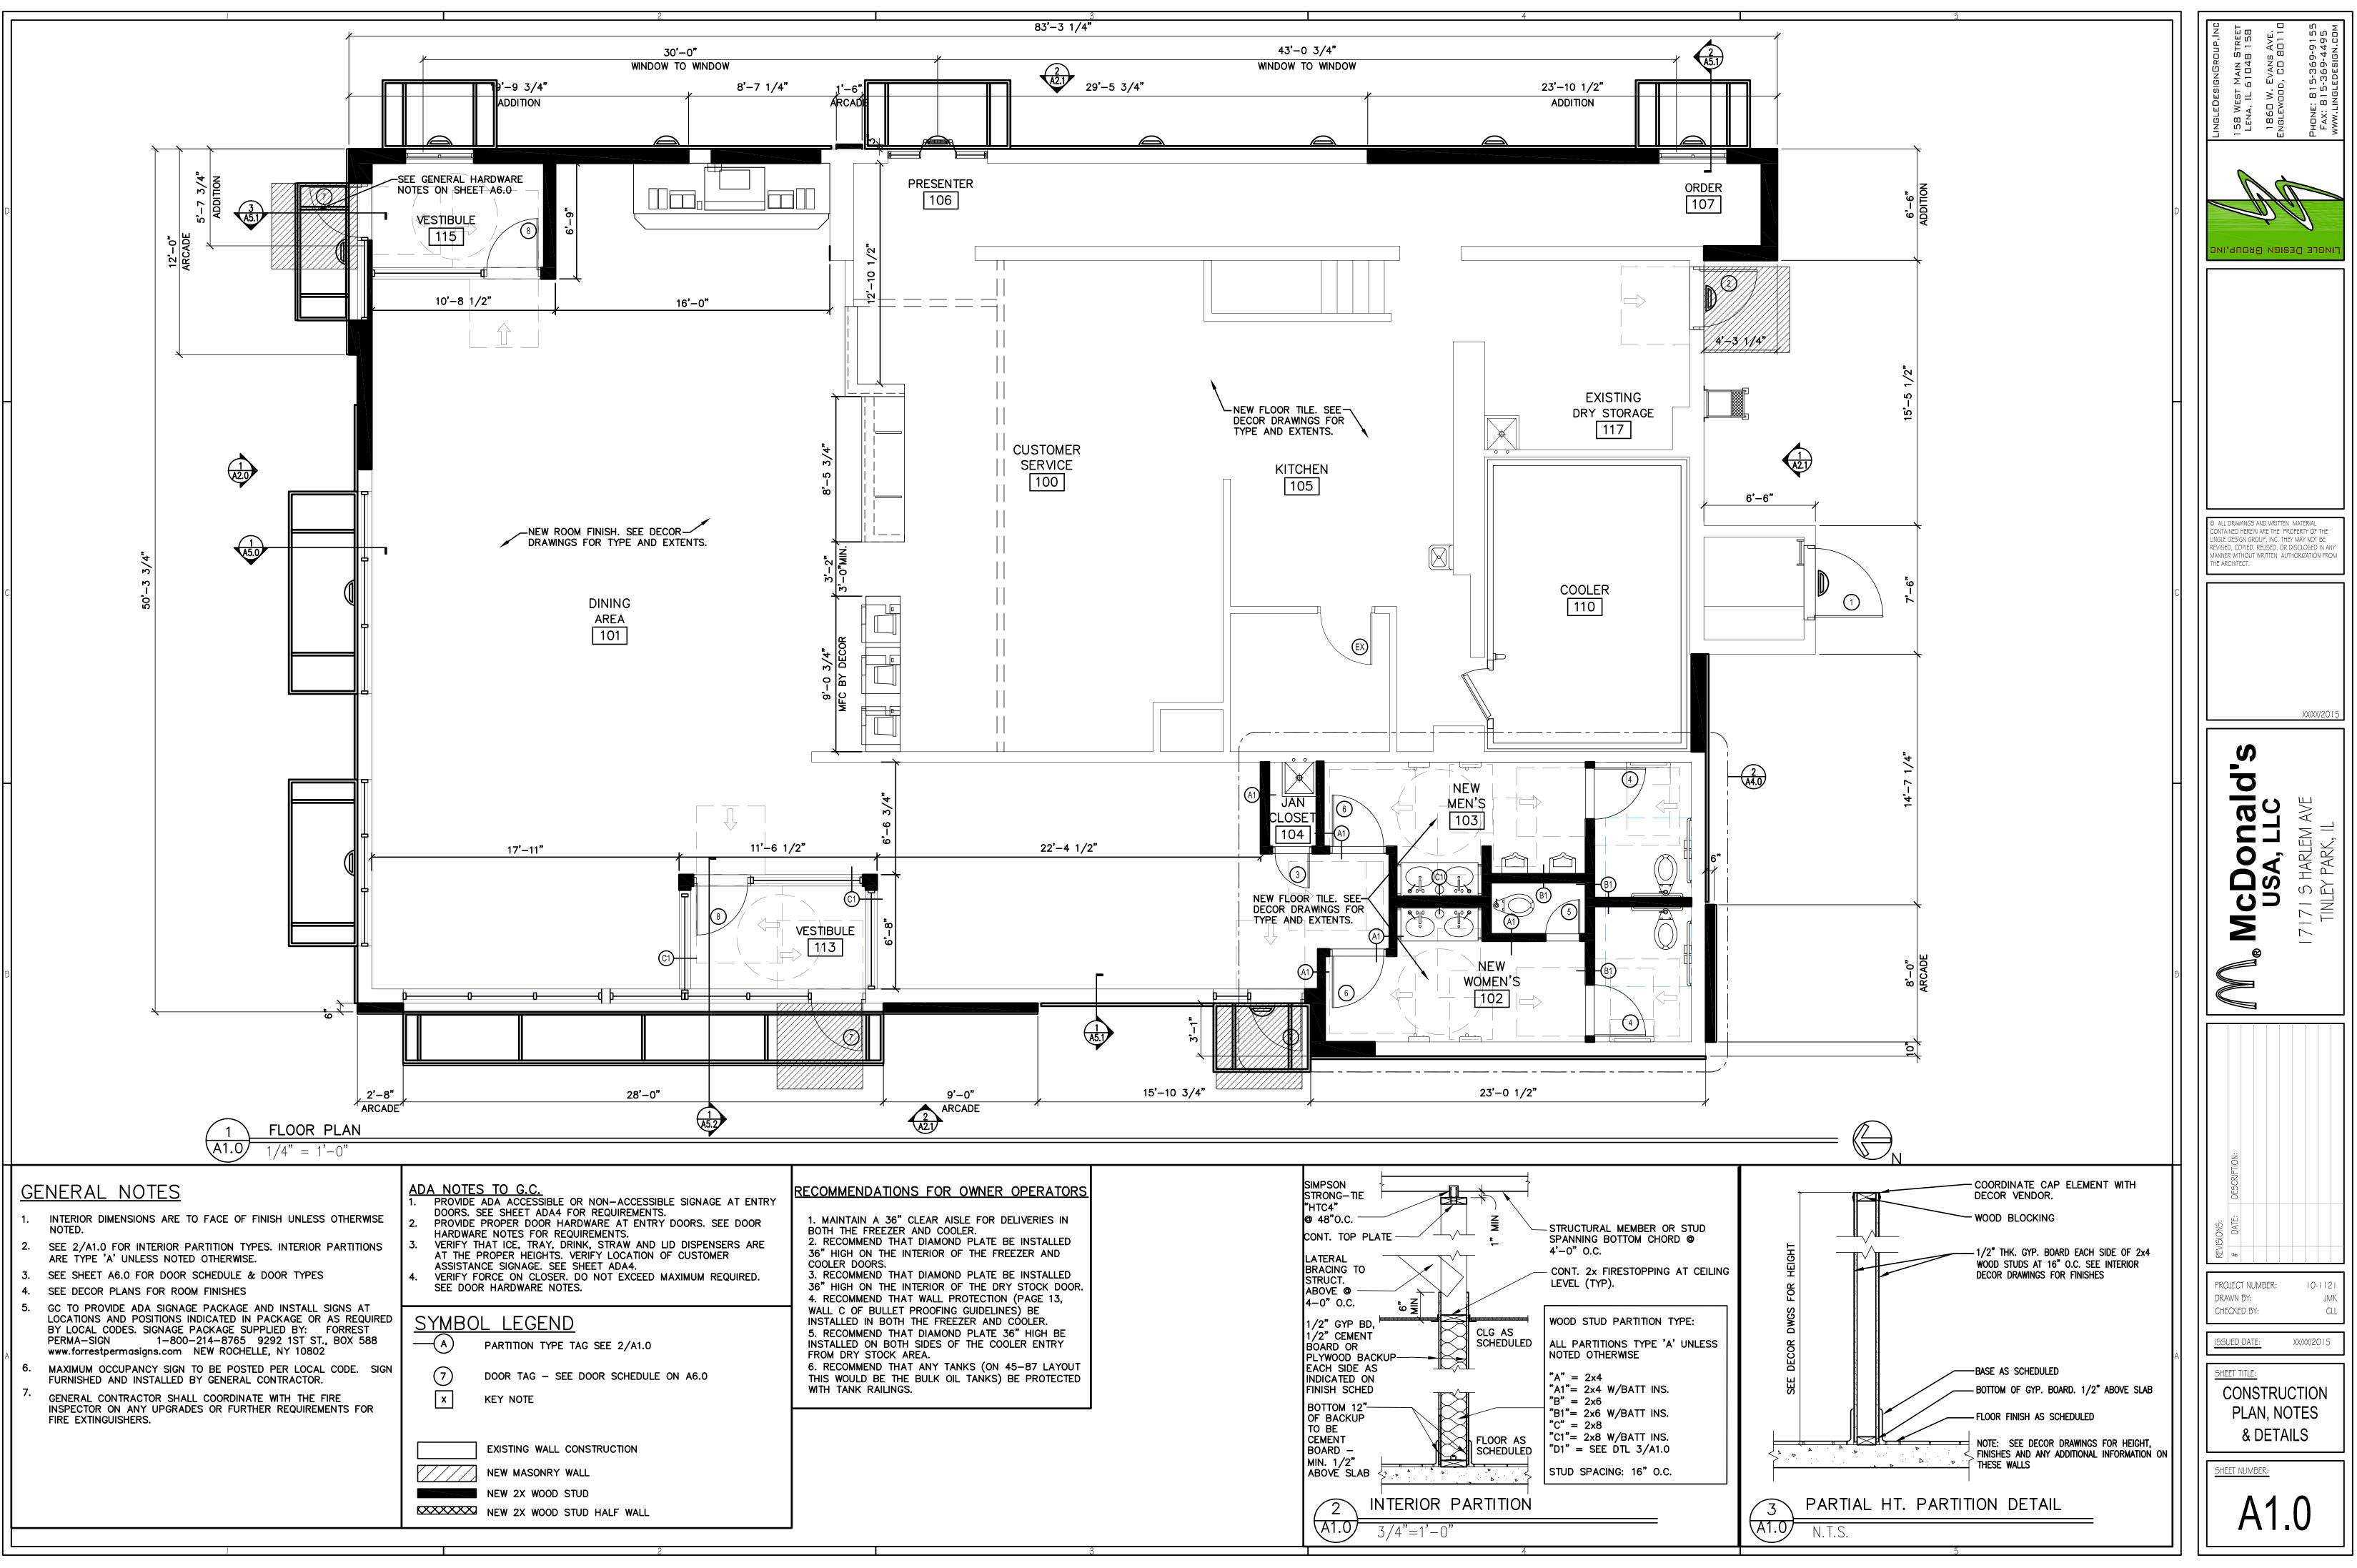

| SIMPSON<br>STRONG-TIE<br>"HTC4"<br>@ 48"0.C.<br>CONT. TOP PLATE                                                                                                                               | - H                 | – STRUCTURAL MEMBER<br>SPANNING BOTTOM CH<br>4'–0" O.C.                                                                                                                                                                    |
|-----------------------------------------------------------------------------------------------------------------------------------------------------------------------------------------------|---------------------|----------------------------------------------------------------------------------------------------------------------------------------------------------------------------------------------------------------------------|
| LATERAL<br>BRACING TO<br>STRUCT.<br>ABOVE @<br>4-0" O.C.                                                                                                                                      |                     | – CONT. 2x FIRESTOPPIN<br>LEVEL (TYP).                                                                                                                                                                                     |
| 1/2" GYP BD,<br>1/2" CEMENT<br>BOARD OR<br>PLYWOOD BACKUP<br>EACH SIDE AS<br>INDICATED ON<br>FINISH SCHED<br>BOTTOM 12"<br>OF BACKUP<br>TO BE<br>CEMENT<br>BOARD -<br>MIN. 1/2"<br>ABOVE SLAB | CLG AS<br>SCHEDULED | WOOD STUD PARTITION<br>ALL PARTITIONS TYPE<br>NOTED OTHERWISE<br>"A" = 2x4<br>"A1" = 2x4 W/BATT IN<br>"B" = 2x6<br>"B1" = 2x6 W/BATT IN<br>"C" = 2x8<br>"C1" = 2x8 W/BATT IN<br>"D1" = SEE DTL 3/A1<br>STUD SPACING: 16" O |
| A1.0 3/4"=1'-0"                                                                                                                                                                               | 4                   |                                                                                                                                                                                                                            |