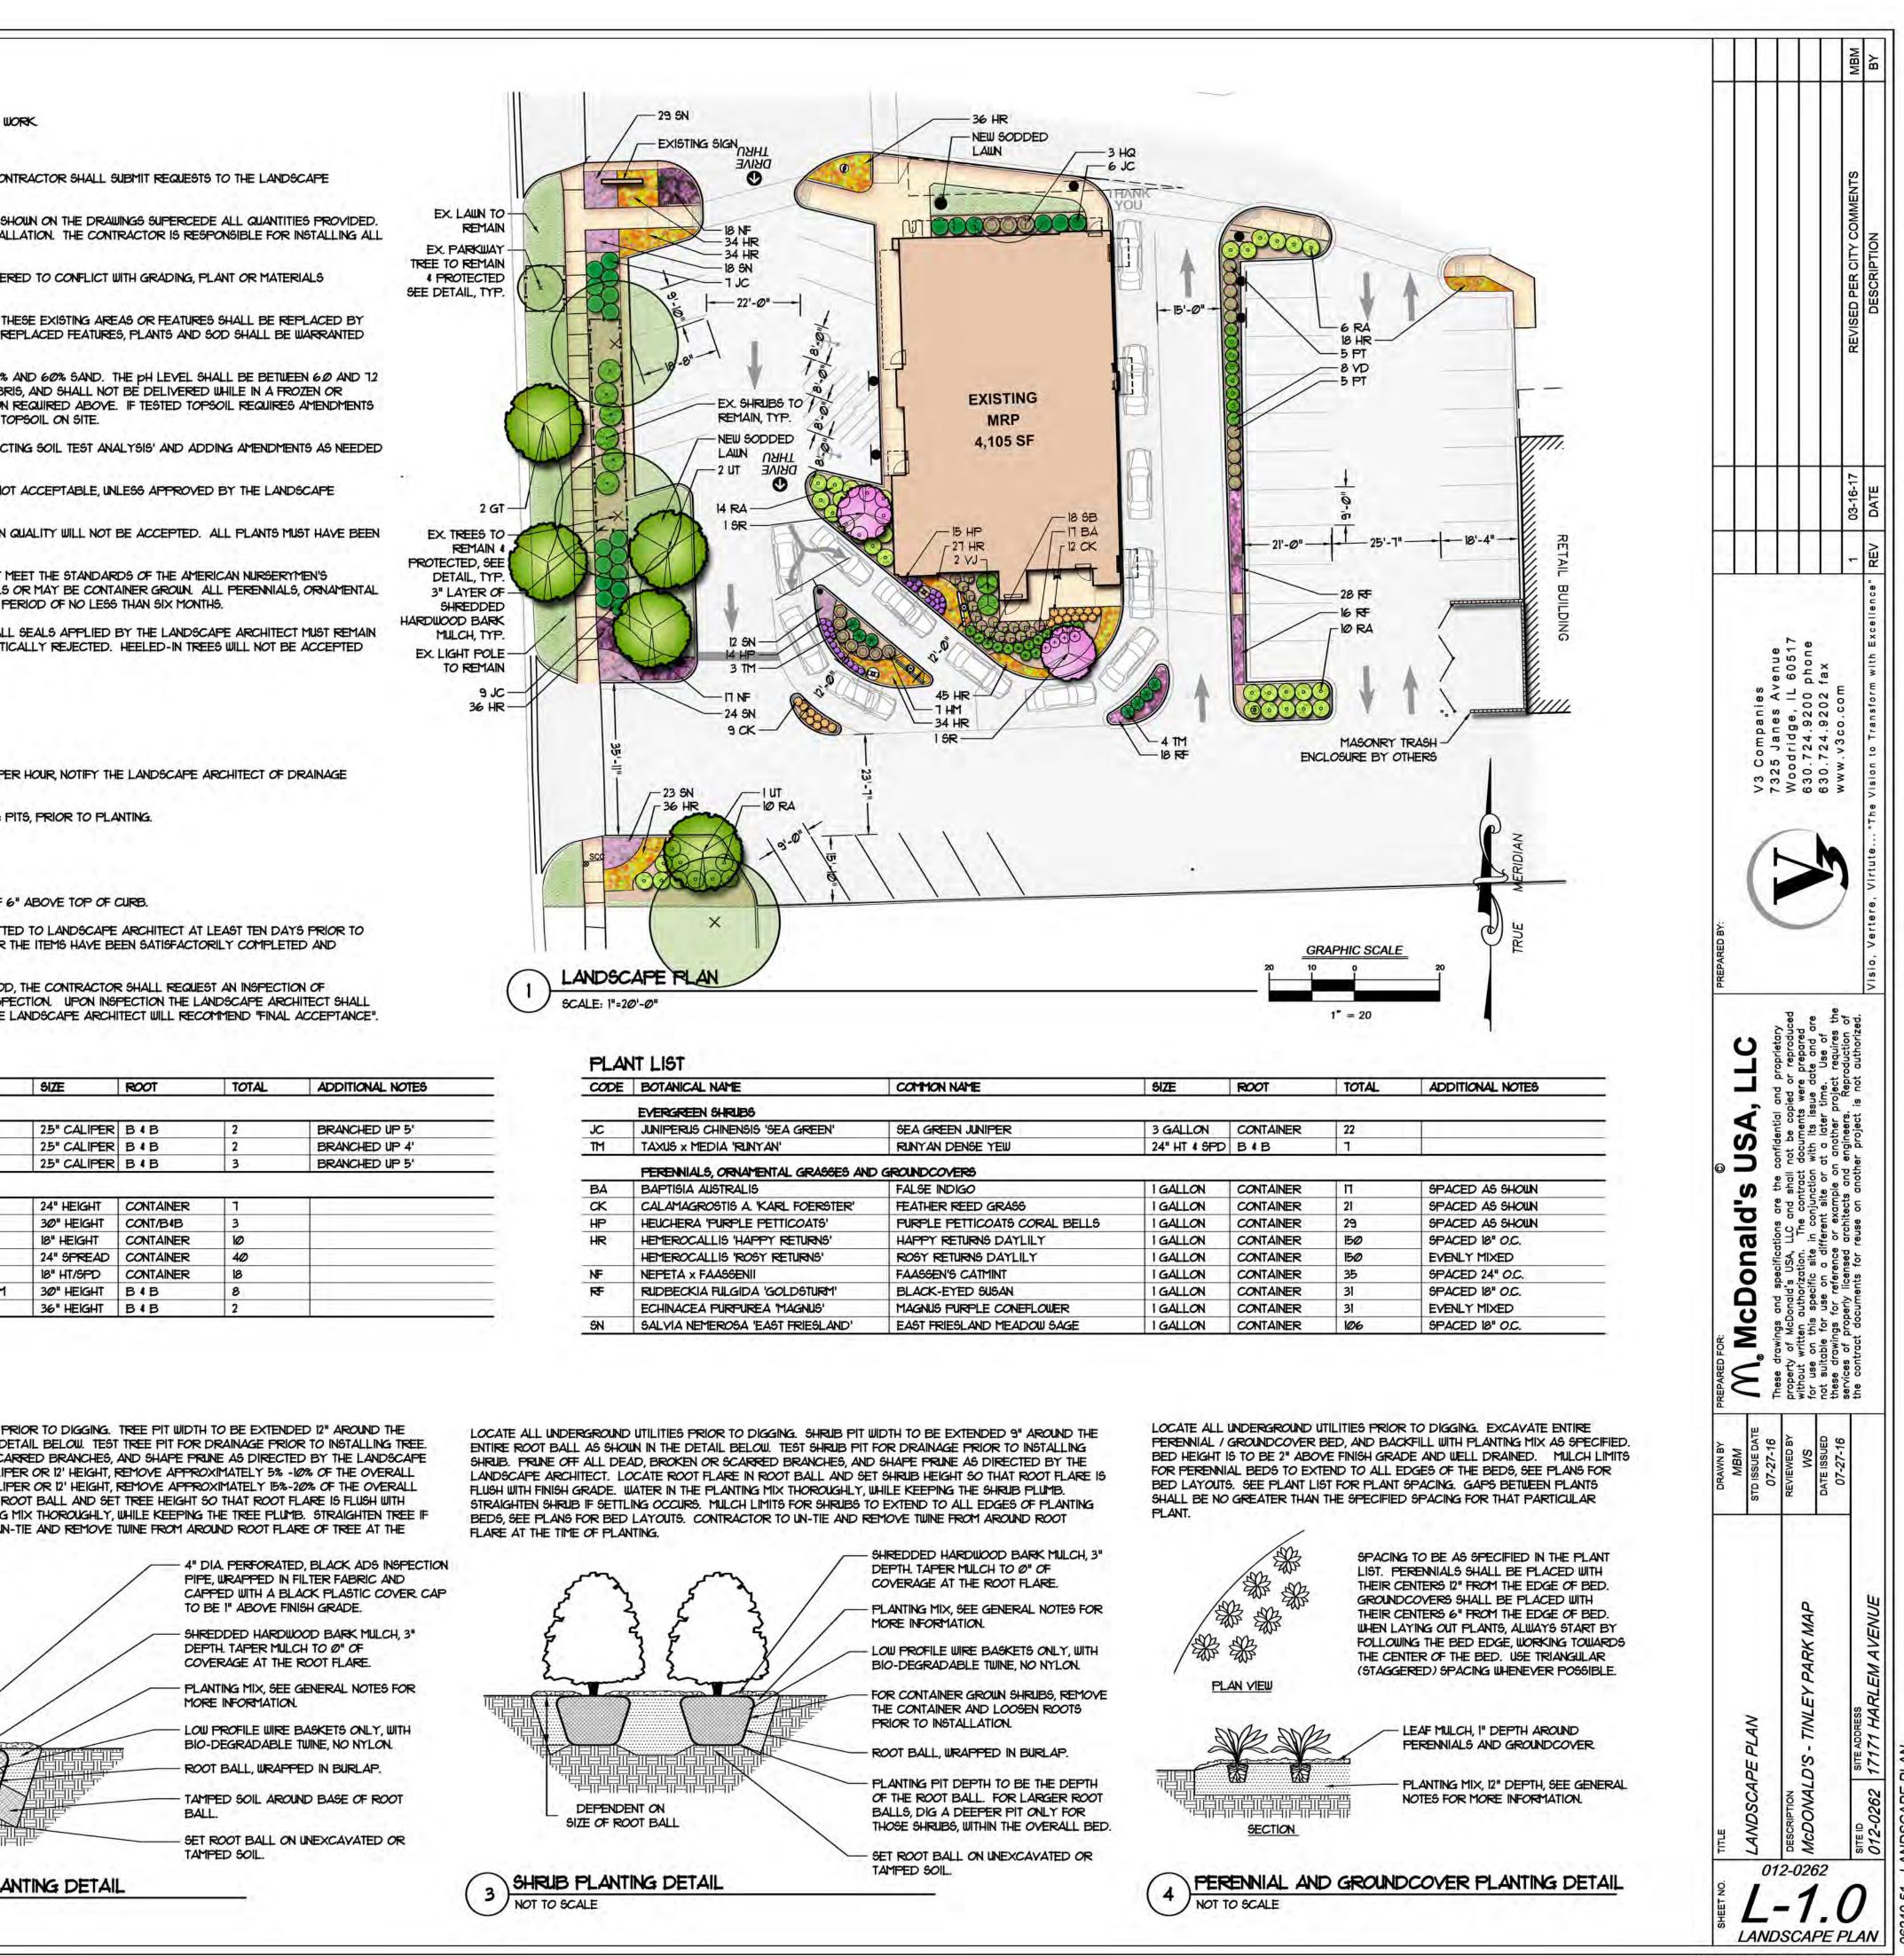

#### GENERAL NOTES

- ALL DIMENSIONS ARE TO BE VERIFIED IN THE FIELD BY THE CONTRACTOR. NOTIFY THE LANDSCAPE ARCHITECT OF ANY DISCREPANCIES PRIOR TO STARTING WORK.
- 2. THE CONTRACTOR SHALL HAVE A MINIMUM OF FIVE YEARS EXPERIENCE WITH PROJECTS OF SIMILAR SIZE AND TYPE.
- SPECIES AND SIZES OF PLANTS LISTED IN THE PLANT LIST ARE SUBJECT TO AVAILABILITY AT TIME OF INSTALLATION. IF SUBSTITUTIONS ARE REQUIRED, THE CONTRACTOR SHALL SUBMIT REQUESTS TO THE LANDSCAPE ARCHITECT FOR APPROVAL.
- QUANTITIES SHOWN ON THE DRAWING AND IN THE PLANT LIST ARE PROVIDED ONLY FOR THE CONTRACTOR'S CONVENIENCE. THE NUMBER OF PLANT SYMBOLS SHOWN ON THE DRAWINGS SUPERCEDE ALL QUANTITIES PROVIDED. THE CONTRACTOR SHALL VERIFY ALL PLANT QUANTITIES ON THE DRAWINGS AND NOTIFY THE LANDSCAPE ARCHITECT OF ANY DISCREPANCIES PRIOR TO INSTALLATION. THE CONTRACTOR IS RESPONSIBLE FOR INSTALLING ALL PLANTS PER THE PLANT SYMBOLS SHOWN ON THE DRAWINGS.
- ALL OVERHEAD AND UNDERGROUND UTILITIES ARE TO BE LOCATED PRIOR TO DIGGING OR EXCAVATION. IF UTILITIES OR OTHER OBSTRUCTIONS ARE DISCOVERED TO CONFLICT WITH GRADING, PLANT OR MATERIALS PLACEMENT, NOTIFY THE LANDSCAPE ARCHITECT SO THAT ADJUSTMENTS MAY BE MADE PRIOR TO PROCEEDING.
- CONTRACTOR SHALL TAKE ALL PRECAUTIONS TO PROTECT EXISTING PLANTS, LAWN AREA, FENCES, SITE FEATURES AND PAVING TO REMAIN. ANY DAMAGE TO THESE EXISTING AREAS OR FEATURES SHALL BE REPLACED BY THE CONTRACTOR AT THEIR EXPENSE. DAMAGED LAWN AREAS SHALL BE TILLED, RE-GRADED, TOPSOIL ADDED AS NEEDED AND BE RESTORED WITH SOD. REPLACED FEATURES, PLANTS AND SOD SHALL BE WARRANTED BY THE CONTRACTOR FOR A PERIOD OF ONE YEAR.
- IMPORTED TOPSOIL FOR THIS PROJECT SHALL BE FRIABLE LOAM OR SANDY LOAM, COMPRISED OF BETWEEN 20% AND 50% SILT, 10% AND 25% CLAY, AND 30% AND 60% SAND. THE PH LEVEL SHALL BE BETWEEN 60 AND 12 AND THE ORGANIC MATTER CONTENT SHALL BE BETWEEN 3% AND 6%. TOPSOIL SHALL BE FREE OF SEEDS, STONES, LARGE CLUMPS, ROOTS, LEAVES AND DEBRIS, AND SHALL NOT BE DELIVERED WHILE IN A FROZEN OR MUDDY CONDITION. CONTRACTOR SHALL PROVIDE A RECENT SOIL TEST ANALYSIS FOR ALL SOIL TO BE USED. THE ANALYSIS MUST INCLUDE THE INFORMATION REQUIRED ABOVE. IF TESTED TOPSOIL REQUIRES AMENDMENTS TO COMPLY WITH REQUIREMENTS, CONTRACTOR SHALL AMEND THE TOPSOIL, RE-TEST AND RESUBMIT THE ANALYSIS FOR APPROVAL PRIOR TO BRINGING THE TOPSOIL ON SITE.
- EXISTING TOPSOIL FROM ON SITE THAT HAS BEEN STOCKPILED MAY BE USED IF IT MEETS THE REQUIREMENTS FOR IMPORTED TOPSOIL. THIS INCLUDES CONDUCTING SOIL TEST ANALYSIS' AND ADDING AMENDMENTS AS NEEDED SO THAT THE SOIL COMPLIES WITH THE REQUIREMENTS.
- 9. SOD SHALL BE A TALL FESCUE BLEND SOD, SUCH AS RHIZOMATOUS TALL FESCUE (RTF), BLACK BEAUTY OR APPROVED EQUAL. BLUEGRASS BLEND SOD IS NOT ACCEPTABLE, UNLESS APPROVED BY THE LANDSCAPE ARCHITECT.
- 10. ALL PLANT MATERIAL MUST BE SPECIMEN QUALITY, TRUE TO SPECIES AND VARIETY, WITH FULL, DENSE AND HEALTHY FORMS. PLANTS THAT ARE NOT SPECIMEN QUALITY WILL NOT BE ACCEPTED. ALL PLANTS MUST HAVE BEEN LOCALLY GROWN AT A STATE INSPECTED AND CERTIFIED NURSERY, LOCATED WITHIN 50 MILES OF THE PROJECT SITE.
- ALL DECIDUOUS TREES AND SHRUBS THAT ARE 36" HEIGHT OR TALLER ARE TO HAVE FRESHLY DUG, BALLED AND BURLAPPED ROOT BALLS WITH SIZES THAT MEET THE STANDARDS OF THE AMERICAN NURSERYMEN'S ASSOCIATION. DECIDUOUS AND EVERGREEN SHRUBS THAT ARE 30" HEIGHT OR LESS MAY EITHER HAVE PRESHLY DUG, BALLED AND BURLAPPED ROOT BALLS OR MAY BE CONTAINER GROUN. ALL PERENNIALS, ORNAMENTAL GRASSES AND GROUNDCOVERS MUST BE CONTAINER GROWN, CONTAINER GROWN MATERIALS SHALL HAVE BEEN GROWN IN THEIR CURRENT CONTAINER FOR A PERIOD OF NO LESS THAN SIX MONTHS.
- 12. ALL TREES SHALL BE INSPECTED BY THE LANDSCAPE ARCHITECT, AT THE NURSERY, PRIOR TO DIGGING. TREES THAT ARE ACCEPTABLE WILL BE SEALED. ALL SEALS APPLIED BY THE LANDSCAPE ARCHITECT MUST REMAIN ON THE TREES AND ARE NOT TO BE REMOVED BY THE CONTRACTOR. ALL TREES MUST HAVE SEALS IN PLACE AT TIME OF ACCEPTANCE OR WILL BE AUTOMATICALLY REJECTED. HEELED-IN TREES WILL NOT BE ACCEPTED WITHOUT PRIOR APPROVAL FROM THE LANDSCAPE ARCHITECT.
- 13. PLANT MATERIAL SHALL ONLY BE INSTALLED WITHIN THE FOLLOWING DATES: DECIDUOUS TREES AND SHRUBS: APR I THROUGH NOV IS SPRING DIG DECIDUOUS TREES: APR I THROUGH OCT 15 EVERGREEN TREES AND SHRUBS: APR I THROUGH NOV I

PERENNIALS AND GROUNDCOVERS: MAY I THROUGH OCT 15.

- 14. TEST TREE PITS AND PLANT BEDS FOR ADEQUATE DRAINAGE. FILL PLANT PIT WITH 12" OF WATER. IF WATER LEVEL DOES NOT DROP A MINIMUM OF ONE INCH PER HOUR, NOTIFY THE LANDSCAPE ARCHITECT OF DRAINAGE. ISSUES.
- 15. PLANTING MIX FOR ALL PLANTINGS SHALL BE AS FOLLOUS. MIXING OF PLANTING MIX COMPONENTS SHALL BE THOROUGHLY BLENDED OUTSIDE THE PLANTING PITS, PRIOR TO PLANTING. 80% TOPSOIL, 10% SAND, 10% PINE FINES TREES AND SHRUBS: PERENNIALS AND ANNUALS: 10% TOPSOIL, 15% SAND, 15% PINE FINES
- IG. FOR PLANTING MIXES, SAND SHALL BE ANGULAR, COARSE SAND AND PINE FINES SHALL BE 3/8" SOUTHERN PINE BARK FINES.
- 17. EXCAVATE PARKING LOT ISLANDS AND CURBED PLANTERS TO A DEPTH OF 18" AND BACKFILL WITH TOPSOIL. BERM PLANTERS AND ISLANDS TO A HEIGHT OF 6" ABOVE TOP OF CURB.
- 18. THE CONTRACTOR SHALL REQUEST AN INSPECTION OF LANDSCAPE PLANTING UPON SUBSTANTIAL COMPLETION FOR "ACCEPTANCE". REQUEST MUST BE SUBMITTED TO LANDSCAPE ARCHITECT AT LEAST TEN DAYS PRIOR TO ANTICIPATED INSPECTION. UPON INSPECTION THE LANDSCAPE ARCHITECT SHALL PREPARE A PUNCH LIST OF UNACCEPTABLE OR OUTSTANDING ITEMS. AFTER THE ITEMS HAVE BEEN SATISFACTORILY COMPLETED AND REVIEWED, THE LANDSCAPE ARCHITECT WILL RECOMMEND "ACCEPTANCE".
- 19. ALL PLANT MATERIAL SHALL BE GUARANTEED FOR A PERIOD OF ONE YEAR FROM DATE OF "ACCEPTANCE". AT OR NEAR THE END OF THE GUARANTEE PERIOD, THE CONTRACTOR SHALL REQUEST AN INSPECTION OF LANDSCAPE PLANTING FOR "FINAL ACCEPTANCE". REQUEST MUST BE SUBMITTED TO LANDSCAPE ARCHITECT AT LEAST TEN DAYS PRIOR TO ANTICIPATED INSPECTION. UPON INSPECTION THE LANDSCAPE ARCHITECT SHALL PREPARE A PUNCH LIST OF UNACCEPTABLE ITEMS. AFTER THE ITEMS HAVE BEEN SATISFACTORILY REPLACED OR REPAIRED, REVIEWED AND APPROVED, THE LANDSCAPE ARCHITECT WILL RECOMMEND "FINAL ACCEPTANCE".

| CODE | BOTANICAL NAME                                       | COMMON NAME                    | SIZE        | ROOT      | TOTAL | ADDITIONAL NOTES |
|------|------------------------------------------------------|--------------------------------|-------------|-----------|-------|------------------|
|      | DECIDUOUS TREES                                      |                                |             |           |       |                  |
| GT   | GLEDITSIA TRIACANTHOS VAR INERMIS                    | SKYLINE HONEYLOCUST            | 25" CALIPER | B4B       | 2     | BRANCHED UP 5'   |
| SR   | SYRINGA RETICULATA                                   | JAPANESE TREE LILAC            | 25" CALIPER | B I B     | 2     | BRANCHED UP 4'   |
| UT   | ULMUS x MORTON GLOSSY'                               | TRIUMPH ELM                    | 25" CALIPER | BIB       | 3     | BRANCHED UP 5'   |
| HM   | DECIDUOUS SHRUBS<br>HYDRANGEA QUERCIFOLIA 'MUNCHKIN' | MUNCHKIN OAKLEAF HYDRANGEA     | 24" HEIGHT  | CONTAINER | 11    | 1                |
| HQ   | HYDRANGEA PANICULATA 'QUICK FIRE'                    | QUICK FIRE HYDRANGEA           | 30" HEIGHT  | CONT/B4B  | 3     |                  |
| PT   | PHYSOCARPUS OP. TINY WINE 'SMPOTW' PPAF              | TINY WINE NINEBARK             | 18" HEIGHT  | CONTAINER | 10    |                  |
| RA   | RHUS AROMATICA 'GRO-LOW'                             | GRO-LOW SUMAC                  | 24" SPREAD  | CONTAINER | 40    |                  |
| SB   | SPIRAEA BETULIFOLIA 'TOR'                            | TOR BIRCHLEAF SPIREA           | 18" HT/SPD  | CONTAINER | 18    |                  |
|      |                                                      | BLUE MUFFIN ARROWWOOD VIBURNUM | 30" HEIGHT  | BIB       | 8     |                  |
| VD   | VIBURNUM DENTATUM BLUE MUFFIN 'CHRISTOM'             | DLUE HUTTIN ARROWOOD YIDURNUH  | Je filiari  | 0.0       |       |                  |

| CODE | BOTANICAL NAME                     | COMMON NAME              |
|------|------------------------------------|--------------------------|
|      | EVERGREEN SHRUBS                   |                          |
| JC   | JUNIPERUS CHINENSIS 'SEA GREEN'    | SEA GREEN JUNIPER        |
| TM   | TAXUS X MEDIA 'RUNYAN'             | RUNYAN DENSE YEW         |
|      | PERENNIALS, ORNAMENTAL GRASSES AND | GROUNDCOVERS             |
| BA   | BAPTISIA AUSTRALIS                 | FALSE INDIGO             |
| CK   | CALAMAGROSTIS A. 'KARL FOERSTER'   | FEATHER REED GRASS       |
| HP   | HEUCHERA 'PURPLE PETTICOATS'       | PURPLE PETTICOATS CORAL  |
| HR   | HEMEROCALLIS 'HAPPY RETURNS'       | HAPPY RETURNS DAYLILY    |
|      | HEMEROCALLIS 'ROSY RETURNS'        | ROST RETURNS DAYLILY     |
| NF   | NEPETA × FAASSENII                 | FAASSEN'S CATMINT        |
| RF   | RUDBECKIA FULGIDA 'GOLDSTURM'      | BLACK-EYED SUSAN         |
|      | ECHINACEA PURPUREA 'MAGNUS'        | MAGNUS PURPLE CONEFLOWER |
| SN   | SALVIA NEMEROSA 'EAST FRIESLAND'   | EAST FRIESLAND MEADOW SA |

LOCATE ALL UNDERGROUND UTILITIES PRIOR TO DIGGING. TREE PIT WIDTH TO BE EXTENDED 12" AROUND THE ENTIRE ROOT BALL AS SHOWN IN THE DETAIL BELOW. TEST TREE PIT FOR DRAINAGE PRIOR TO INSTALLING TREE. PRUNE OFF ALL DEAD, BROKEN OR SCARRED BRANCHES, AND SHAPE PRUNE AS DIRECTED BY THE LANDSCAPE ARCHITECT. FOR TREES UP TO 4" CALIPER OR 12' HEIGHT, REMOVE APPROXIMATELY 5% -10% OF THE OVERALL BRANCHING. FOR TREES OVER 4" CALIPER OR 12' HEIGHT, REMOVE APPROXIMATELY 15%-20% OF THE OVERALL BRANCHING. LOCATE ROOT FLARE IN ROOT BALL AND SET TREE HEIGHT SO THAT ROOT FLARE IS FLUSH WITH FINISH GRADE. WATER IN THE PLANTING MIX THOROUGHLY, WHILE KEEPING THE TREE PLUMB. STRAIGHTEN TREE IF SETTLING OCCURS. CONTRACTOR TO UN-TIE AND REMOVE TWINE FROM AROUND ROOT FLARE OF TREE AT THE

Ship Weight:

Ship Weight:

# NextGen Window Position Signs

| Size:        | 45'-7"          | 34'-11"          | 30'-0"          | 18'             | 9'-10"          |
|--------------|-----------------|------------------|-----------------|-----------------|-----------------|
| Dimensions:  | A 15.67"        | A 15.67"         | <b>A</b> 14.19" | <b>A</b> 7.39"  | <b>A</b> 6"     |
|              | (39.80 cm)      | (39.80 cm)       | (36.04cm)       | (18.77 cm)      | (15.24 cm)      |
|              | <b>B</b> 45'-7" | <b>B</b> 34'-11" | <b>B</b> 30'-0" | <b>B</b> 18'-0" | <b>B</b> 9'-10" |
|              | (1389.38 cm)    | (1061.72 cm)     | (914.4 cm)      | (548.64 cm)     | (274.32 cm)     |
|              | <b>C</b> 5.38"  | <b>C</b> 7.12"   | <b>C</b> 5"     | <b>C</b> 3"     | <b>C</b> 3"     |
|              | (3.66 cm)       | (18.08 cm)       | (12.70 cm)      | (7.62 cm)       | (7.62 cm)       |
| Ship Weight: | 473 lbs.        | 325 lbs.         | 337 lbs.        | 131 lbs.        | 90 lbs.         |

### 4587 Series

Front Arcade: 45'-7" Entry Arcade: 18'-0" Drive Thru Hearth: 9'-10"

#### 38101 Series

Front Arcade: 34'-11" Entry Arcade: 18'-0" Drive Thru Hearth: 9'-10"

#### 3692 Series

Front Arcade: 34'-11" Entry Arcade: 18'-0" Drive Thru Hearth: 9'-10"

| Illumination: | N/A     |
|---------------|---------|
| Ship Weight:  | 16 lbs. |

**Other:** 3/4" thickness cutout aluminum letters.