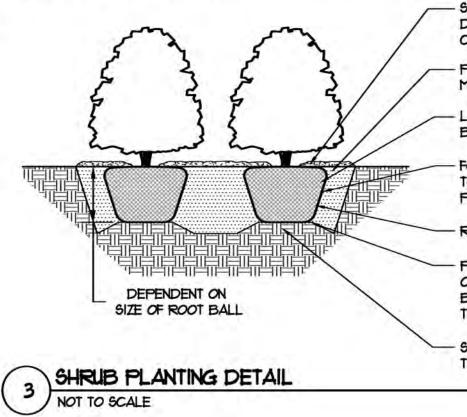

EAST FRIESLAND MEADOW SA |

LOCATE ALL UNDERGROUND UTILITIES PRIOR TO DIGGING. TREE PIT WIDTH TO BE EXTENDED 12" AROUND THE ENTIRE ROOT BALL AS SHOWN IN THE DETAIL BELOW. TEST TREE PIT FOR DRAINAGE PRIOR TO INSTALLING TREE. PRUNE OFF ALL DEAD, BROKEN OR SCARRED BRANCHES, AND SHAPE PRUNE AS DIRECTED BY THE LANDSCAPE ARCHITECT. FOR TREES UP TO 4" CALIPER OR 12' HEIGHT, REMOVE APPROXIMATELY 5% -10% OF THE OVERALL BRANCHING. FOR TREES OVER 4" CALIPER OR 12' HEIGHT, REMOVE APPROXIMATELY 15%-20% OF THE OVERALL BRANCHING. LOCATE ROOT FLARE IN ROOT BALL AND SET TREE HEIGHT SO THAT ROOT FLARE IS FLUSH WITH FINISH GRADE. WATER IN THE PLANTING MIX THOROUGHLY, WHILE KEEPING THE TREE PLUMB. STRAIGHTEN TREE IF SETTLING OCCURS. CONTRACTOR TO UN-TIE AND REMOVE TWINE FROM AROUND ROOT FLARE OF TREE AT THE



2017-03-10\_L1 (MBM).DWG - 3/16/2017 11:D@: AM



240.51 - SITE STRUCTUF







| <u>RECOMMENDATIONS</u> | <u>FOR</u> | <u>OWNER</u> | <b>OPERATOR</b> |
|------------------------|------------|--------------|-----------------|
|                        |            |              |                 |

| SIMPSON<br>STRONG-TIE<br>"HTC4"<br>@ 48"0.C.<br>CONT. TOP PLATE                                                                                                                               | - H                 | – STRUCTURAL MEMBER<br>SPANNING BOTTOM CH<br>4'–0" O.C.                                                                                                                                                                    |
|------------------------------------------------------------