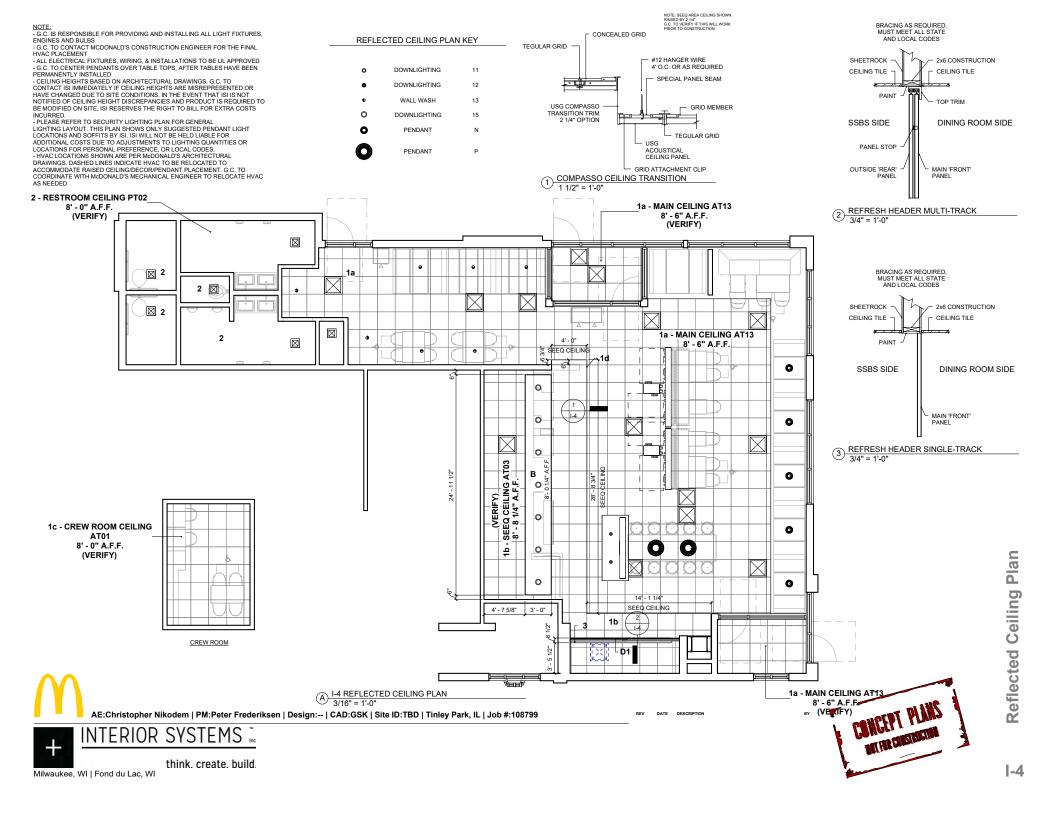

| SIMPSON<br>STRONG-TIE<br>"HTC4"<br>@ 48"0.C.<br>CONT. TOP PLATE                                                                                                                               | - H                 | – STRUCTURAL MEMBER<br>SPANNING BOTTOM CH<br>4'–0" O.C.                                                                                                                                                                    |
|-----------------------------------------------------------------------------------------------------------------------------------------------------------------------------------------------|---------------------|----------------------------------------------------------------------------------------------------------------------------------------------------------------------------------------------------------------------------|
| LATERAL<br>BRACING TO<br>STRUCT.<br>ABOVE @<br>4-0" O.C.                                                                                                                                      |                     | – CONT. 2x FIRESTOPPIN<br>LEVEL (TYP).                                                                                                                                                                                     |
| 1/2" GYP BD,<br>1/2" CEMENT<br>BOARD OR<br>PLYWOOD BACKUP<br>EACH SIDE AS<br>INDICATED ON<br>FINISH SCHED<br>BOTTOM 12"<br>OF BACKUP<br>TO BE<br>CEMENT<br>BOARD -<br>MIN. 1/2"<br>ABOVE SLAB | CLG AS<br>SCHEDULED | WOOD STUD PARTITION<br>ALL PARTITIONS TYPE<br>NOTED OTHERWISE<br>"A" = 2x4<br>"A1" = 2x4 W/BATT IN<br>"B" = 2x6<br>"B1" = 2x6 W/BATT IN<br>"C" = 2x8<br>"C1" = 2x8 W/BATT IN<br>"D1" = SEE DTL 3/A1<br>STUD SPACING: 16" O |
| A1.0 3/4"=1'-0"                                                                                                                                                                               | 4                   |                                                                                                                                                                                                                            |